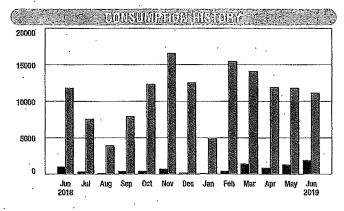

--------------------|-----------------|---------------|-------------------------------------|
| 68959371           | 31             | 786                | Regular         | 1             | 19000 GAL                           |
| <b>Basic Month</b> | ly Charge      | , — …<br>I         | \$              | 31.50         |                                     |
| Water Consu        | imption C      | harge              |                 | •             | 28.31                               |
| Environmen         | tal Charge     | •                  |                 | 7.03          |                                     |
| TOTAL              | DENT W         | ATED OUA           | Dere            | 11.00         | 00 CC 07                            |

**IOTAL CURRENT WATER CHARGES** 66.84 



| 1 year ago         Last Month         This Month         Average Dally           Total Kwh used         11,825         11,836         11,133         359 |                    | Watertens  | Gal 🗾      | Electric Kwh | • |               |
|----------------------------------------------------------------------------------------------------------------------------------------------------------|--------------------|------------|------------|--------------|---|---------------|
|                                                                                                                                                          |                    | 1 year ago | Last Month | This Month   | · | Average Dally |
|