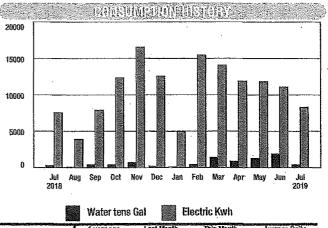

-----|--|--|--|--|--|
| 68959371           | 32             | 790                | Regular         | 1             | 4000 GAL                            |  |  |  |  |  |
| <b>Basic Month</b> | ly Charge      |                    | . \$            | 31.50         |                                     |  |  |  |  |  |
| Water Const        | imption C      | harge              |                 |               | 5.96                                |  |  |  |  |  |
| Environment        | -              | ÷                  |                 | 1.48          |                                     |  |  |  |  |  |
| TOTAL OUT          |                |                    |                 |               |                                     |  |  |  |  |  |

TOTAL CURRENT WATER CHARGES \$ 38.9



|                    | 1 year ago | Last Month | This Month | Average Daily |
|--------------------|------------|------------|------------|---------------|
| Totai Kwh used     | 7,530      | 11,133     | 8,280      | 258           |
| Total Gallons used | 3,000      | 19,000     | 4,000      | 125           |

Durbin Crossing CDD Monthly Reclaimed Readings July 2019 Month:

Operations Manager: <u>Steve Howell 904-654-6304</u> Park Manager: Reading Date: <u>25-Jul-19</u>

۲

|            | reducing baro.                                                                                                 | October     | November    | December            | January     | February    | March       | April       | May         | June        | July        | August      | September   |
|------------|