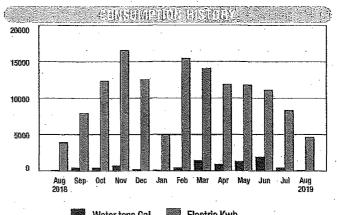

#### General Fund

Statement of Revenues & Expenditures

For The Period Ending October 31, 2019

|                                |             | PRORATED |          |          |
|--------------------------------|-------------|----------|----------|----------|
|                                | ADOPTED     | BUDGET   | ACTUAL   |          |
|                                | BUDGET      | 10/31/19 | 10/31/19 | VARIANCE |
| <u>REVENUES:</u>               |             |          |          |          |
| Assessments - Tax Roll         | 1,879,847   | \$0      | \$0      | \$0      |
| Assessments - Dírect           | 56,311      | \$0      | \$0      | \$0      |
| Interest Income                | \$1,300     | \$108    | \$32     | (\$77)   |
| Mísc Income                    | \$22,500    | \$1,875  | \$11,927 | \$10,052 |
| TOTAL REVENUES                 | \$1,959,958 | \$1,983  | \$11,959 | \$9,976  |
| <u>EXPENDITURES:</u>           |             |          |          |          |
| <u>Admínístratíve</u>          |             |          |          |          |
| Supervísor Fees                | \$11,000    | \$917    | \$1,000  | (\$83)   |
| FICA Expense                   | \$842       | \$70     | \$77     | (\$6)    |
| Assessment Roll Administration | \$5,000     | \$5,000  | \$5,000  | \$0      |
| Engineering Fees               | \$13,000    | \$1,083  | \$0      | \$1,083  |
| Dissemination Fees             | \$6,750     | \$563    | \$700    | (\$138)  |
| Attorney Fees                  | \$50,000    | \$4,167  | \$0      | \$4,167  |
| Annual Audit                   | \$4,100     | \$0      | \$0      | \$0      |
| Trustee Fees                   | \$10,800    | \$5,000  | \$5,000  | \$0      |
| Arbítrage                      | \$1,950     | \$0      | \$0      | \$0      |
| Impact Fee Administration      | \$15,000    | \$1,250  | \$1,250  | \$0      |
| Management Fees                | \$47,000    | \$3,917  | \$3,917  | (\$0)    |
| Information Technology         | \$2,100     | \$175    | \$133    | \$42     |
| Telephone                      | \$300       | \$25     | \$16     | \$9      |
| Postage                        | \$1,800     | \$150    | \$26     | \$124    |
| Printing & Binding             | \$1,500     | \$125    | \$150    | (\$25)   |
| Insurance                      | \$7,500     | \$7,500  | \$7,232  | \$268    |
| Legal Advertising              | \$2,000     | \$167    | \$0      | \$167    |
| Other Current Charges          | \$1,000     | \$83     | \$141    | (\$57)   |
| Office Supplies                | \$150       | \$13     | \$8      | \$4      |
| Dues, Licenses & Subscriptions | \$175       | \$175    | \$175    | \$0      |
| Website Compliance             | \$1,200     | \$100    | \$0      | \$100    |
| Administrative Expenses        | \$183,167   | \$30,479 | \$24,824 | \$5,654  |
| <u>Ameníty Center</u>          |             |          |          |          |
| Insurance                      | \$25,500    | \$25,500 | \$24,669 | \$831    |
| Repaírs & Replacements         | \$60,000    | \$5,000  | \$965    | \$4,035  |
| Recreational Passes            | \$4,000     | \$333    | \$0      | \$333    |
| Office Supplies                | \$6,000     | \$500    | \$0      | \$500    |
| Permít Fees                    | \$2,700     | \$0      | \$0      | \$0      |
| <u>Utílities</u>               |             |          |          |          |
| Water & Sewer                  | \$31,000    | \$2,583  | \$3,233  | (\$650)  |
| Electric                       | \$31,000    | \$2,583  | \$2,812  | (\$229)  |
| Websíte                        | \$2,000     | \$167    | \$0      | \$167    |
| Cable/Phone/Internet           | \$17,500    | \$1,458  | \$1,165  | \$293    |
| Security System                | \$1,000     | \$0      | \$0      | \$0      |
|                                |             |          | ,        |          |