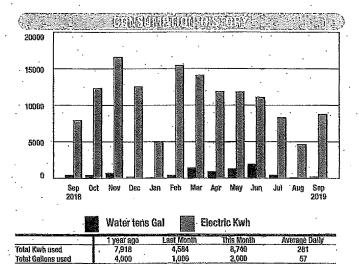

#### General Fund

Statement of Revenues & Expenditures

For The Period Ending October 31, 2019

|                                |             | PRORATED |          |          |
|--------------------------------|-------------|----------|----------|----------|
|                                | ADOPTED     | BUDGET   | ACTUAL   |          |
|                                | BUDGET      | 10/31/19 | 10/31/19 | VARIANCE |
| <u>REVENUES:</u>               |             |          |          |          |
| Assessments - Tax Roll         | 1,879,847   | \$0      | \$0      | \$0      |
| Assessments - Dírect           | 56,311      | \$0      | \$0      | \$0      |
| Interest Income                | \$1,300     | \$108    | \$32     | (\$77)   |
| Mísc Income                    | \$22,500    | \$1,875  | \$11,927 | \$10,052 |
| TOTAL REVENUES                 | \$1,959,958 | \$1,983  | \$11,959 | \$9,976  |
| <u>EXPENDITURES:</u>           |             |          |          |          |
| <u>Admínístratíve</u>          |             |          |          |          |
| Supervísor Fees                | \$11,000    | \$917    | \$1,000  | (\$83)   |
| FICA Expense                   | \$842       | \$70     | \$77     | (\$6)    |
| Assessment Roll Administration | \$5,000     | \$5,000  | \$5,000  | \$0      |
| Engineering Fees               | \$13,000    | \$1,083  | \$0      | \$1,083  |
| Dissemination Fees             | \$6,750     | \$563    | \$700    | (\$138)  |
| Attorney Fees                  | \$50,000    | \$4,167  | \$0      | \$4,167  |
| Annual Audit                   | \$4,100     | \$0      | \$0      | \$0      |
| Trustee Fees                   | \$10,800    | \$5,000  | \$5,000  | \$0      |
| Arbítrage                      | \$1,950     | \$0      | \$0      | \$0      |
| Impact Fee Administration      | \$15,000    | \$1,250  | \$1,250  | \$0      |
| Management Fees                | \$47,000    | \$3,917  | \$3,917  | (\$0)    |
| Information Technology         | \$2,100     | \$175    | \$133    | \$42     |
| Telephone                      | \$300       | \$25     | \$16     | \$9      |
| Postage                        | \$1,800     | \$150    | \$26     | \$124    |
| Printing & Binding             | \$1,500     | \$125    | \$150    | (\$25)   |
| Insurance                      | \$7,500     | \$7,500  | \$7,232  | \$268    |
| Legal Advertising              | \$2,000     | \$167    | \$0      | \$167    |
| Other Current Charges          | \$1,000     | \$83     | \$141    | (\$57)   |
| Office Supplies                | \$150       | \$13     | \$8      | \$4      |
| Dues, Licenses & Subscriptions | \$175       | \$175    | \$175    | \$0      |
| Website Compliance             | \$1,200     | \$100    | \$0      | \$100    |
| Administrative Expenses        | \$183,167   | \$30,479 | \$24,824 | \$5,654  |
| <u>Ameníty Center</u>          |             |          |          |          |
| Insurance                      | \$25,500    | \$25,500 | \$24,669 | \$831    |
| Repaírs & Replacements         | \$60,000    | \$5,000  | \$965    | \$4,035  |
| Recreational Passes            | \$4,000     | \$333    | \$0      | \$333    |
| Office Supplies                | \$6,000     | \$500    | \$0      | \$500    |
| Permít Fees                    | \$2,700     | \$0      | \$0      | \$0      |
| <u>Utílities</u>               |             |          |          |          |
| Water & Sewer                  | \$31,000    | \$2,583  | \$3,233  | (\$650)  |
| Electric                       | \$31,000    | \$2,583  | \$2,812  | (\$229)  |
| Websíte                        | \$2,000     | \$167    | \$0      | \$167    |
| Cable/Phone/Internet           | \$17,500    | \$1,458  | \$1,165  | \$293    |
| Security System                | \$1,000     | \$0      | \$0      | \$0      |
|                                |             |          | ,        |          |