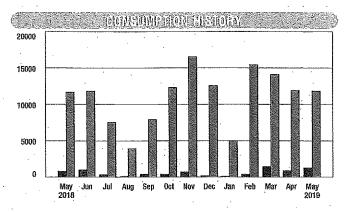

Days<br>Billed | Current<br>Reading | Reading<br>Type | Meter<br>Size | Consumption<br>(1 cu ft = 7.48 gal) |
|-----------------|----------------|--------------------|-----------------|---------------|-------------------------------------|
| 68959371        | 32             | 767                | Regular         | 1.            | 13000 GAL                           |
| Basic Month     | ly Charge      |                    |                 | \$            | 31.50                               |
| Water Consu     | imption C      | harge              |                 |               | 19.37                               |
| Environmen      | tal Charge     | ŧ .                |                 |               | 4.81                                |

TOTAL CURRENT WATER CHARGES \$ 55.68



|                    | No. | Watertens  | Gal 🗾      | Electric Kwh |               |
|--------------------|-----|------------|------------|--------------|---------------|
|                    | ۰.  | 1 year ago | Last Month | This Month   | Average Daily |
| Total Kwh used     |     | 11,667     | 11,923     | 11,836       | 369           |
| Total Gailons used |     | 8,000      | 9,000      | 13,000       | 406           |

Durbin Crossing CDD Monthly Reclaimed Readings May 2019 Month:

Operations Manager: <u>Steve Howell 904-654-6304</u> Park Manager:\_\_\_\_\_ Reading Date:\_\_\_\_\_ 29-May-19

.

ŧ

|     |                                 | October     | November    | December         | January     | February    | March       | April       | May         | June