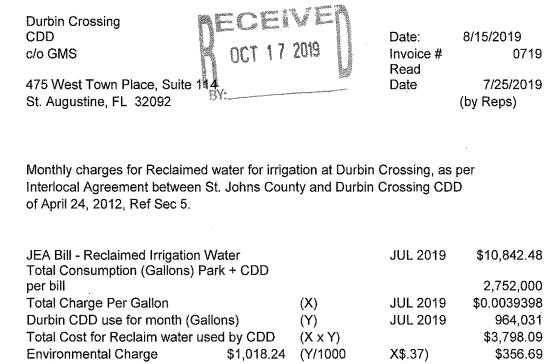

| 256 7718     |
|           |                          |             |             |                                          | -           | _            | _           |             | 1           |             | L –         | _            |              |
| the state |                          | 421.108     | 652 604     |                                          | 461.762     | 234,226      | 12,0551     | 398,616     | 618127635   | 6133,0633   | 964,081     | 45684008     | 467/763      |
|           |                          |             |             |                                          |             | · · ·        |             |             |             |             |             |              |              |



Parks & Recreation Department

### INVOICE

BILL TO:



\$315.00

(Total of last 3 lines)

(1/3)

Basic Mo Chg (Serv

Total Due from Durbin CDD

Note: Name

\*\* changed by JEA

Avail Chg)

### <u>REMIT</u>

TO:St. Johns County BOCCMAIL:St. Johns County Parks & Rec2175 Mizell RoadSt. Augustine, FL 32080

\$105.00

\$4,259.78

169 D 1,320.538.431

21 West Church Street, Jacksonville, FL 32202-3139 Phone: 904.665.6000 • Fax: 904.665.7990 • Internet; jea.com

### **Cusiomer Name: COUNTY OF ST JOHNS BOARD OF COUNTY**

Cycle: 14

Bill Date: 07/15/19

### LEUERAPHIC SEEMIGE

Billing Rate: General Service Demand

Service Address: 322 ISLESBROOK PKWY

Service Period: 06/13/19 - 07/15/19 Reading Date: 07/15/2019

Service Point: Large Commercial - Electric

| Meter                                      | Days                     | Current | Reading | Me