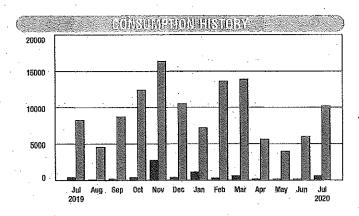

#### **DURBIN CROSSING COMMUNITY DEVELOPMENT DISTRICT**

Fiscal Year 2020 Summary of Series 2017A1-2 & O&M Assessment Receipts

|                                             | ASSESSED            |                             |              |                    |  |  |  |  |
|---------------------------------------------|---------------------|-----------------------------|--------------|--------------------|--|--|--|--|
| ASSESSED TO                                 | # UNITS<br>ASSESSED | SERIES 2017A1-2<br>DEBT NET | O&M NET      | TOTAL NET<br>ASMTS |  |  |  |  |
| PRG DURBIN LLC VILLAGE CTR T COMM. (1)      | 44,561              | 29,572.19                   | 16,765.25    | 46,337.44          |  |  |  |  |
| PALMS PROFESSIONAL PARK LLC S MIXED USE (1) | 49,225              | 32,667.38                   | 18,520.00    | 51,187.38          |  |  |  |  |
| LONGLEAF CENTER LLC R MIXED USE (1)         | 40,275              | 13,962.85                   | 15,152.72    | 29,115.57          |  |  |  |  |
| DURBIN CROSSING STATION T (1)               | 15,610              | 10,359.33                   | 5,872.97     | 16,232.30          |  |  |  |  |
| NET ASSESSMENTS DIRECT BILL                 | 149,671             | 86,561.75                   | 56,310.94    | 142,872.69         |  |  |  |  |
| NET ASSESSMENTS TAX ROLL                    | 25,824              | 2,981,909.58                | 1,880,993.66 | 4,862,903.23       |  |  |  |  |
| TOTAL DISTRICT                              | 175,495             | 3,068,471.33                | 1,937,304.60 | 5,005,775.92       |  |  |  |  |

|                | RECEIVED     |              |             |          |  |  |  |  |  |  |
|----------------|--------------|--------------|-------------|----------|--|--|--|--|--|--|
|                |              |              |             | DATE O&M |  |  |  |  |  |  |
| SERIES 2017A1- |              | TOTAL ASMTS  |             | PAID     |  |  |  |  |  |  |
| 2 DEBT PAID    | O&M PAID     | PAID         | BALANCE DUE | THROUGH  |  |  |  |  |  |  |
| 22,179.14      | 16,765.25    | 38,944.39    | 7,393.05    | 5/1/2019 |  |  |  |  |  |  |
| 24,500.54      | 18,520.00    | 43,020.54    | 8,166.84    | 5/1/2019 |  |  |  |  |  |  |
| 10,472.14      | 15,152.72    | 25,624.86    | 3,490.71    | 5/1/2019 |  |  |  |  |  |  |
| 10,359.33      | 5,872.97     | 16,232.30    | -           | 5/1/2019 |  |  |  |  |  |  |
| 67,511.15      | 56,310.94    | 123,822.09   | 19,050.60   |          |  |  |  |  |  |  |
|                |              |              |             |          |  |  |  |  |  |  |
| 2,990,544.74   | 1,886,501.37 | 4,877,046.11 | (14,142.88) |          |  |  |  |  |  |  |
|                |              |              |             |          |  |  |  |  |  |  |
| 3,058,055.89   | 1,942,812.31 | 5,000,868.20 | 4,907.72    |          |  |  |  |  |  |  |

| DIRECT BILL % COLLECTED | 78%  | 100% | 87%  |
|-------------------------|------|------|------|
| TAX ROLL % COLLECTED    | 100% | 100% | 100% |
| TOTAL % COLLECTED       | 100% | 100% | 100% |

(1) Bulk land owners are on a payment plan. O&M Installments due 50% due 12/1, 25% due 2/1, and 25% due 5/1. Debt Service is due 75% 4/1 and 25% 9/30

Units include 170,000 square feet of Commercial/Retail/Office

| DETAIL OF TAX ROLL RECEIPTS  |            |              |              |              |  |  |  |
|------------------------------|------------|--------------|--------------|--------------|--|--|--|
| ST JOHNS COUNTY DISTRIBUTION | DATE       | AMOUNT       | DEBT         | 0&M          |  |  |  |
| 1                            | 11/19/2019 | 149,526.94   | 91,689.22    | 57,837.72    |  |  |  |
| 2                            | 11/25/2019 | 14,825.14    | 9,090.71     | 5,734.43     |  |  |  |
| 3                            | 11/26/2019 | 185,001.45   | 113,442.03   | 71,559.42    |  |  |  |
| 4                            | 12/13/2019 | 154,475.67   | 94,723.76    | 59,751.91    |  |  |  |
| 5 (11/26-12/6)               | 12/19/2019 | 284,088.30   | 174,201.62   | 109,886.68   |  |  |  |
| 6 (11/2-11/3)                | 1/14/2020  | 2,885,073.54 | 1,769,113.64 | 1,115,959.90 |  |  |  |
| 7 (11/9-12/31)               | 1/29/2020  | 1,049,984.59 | 643,845.65   | 406,138.94   |  |  |  |
| INTEREST (10/1-12/31)        | 1/30/2020  | 4,858.36     | 2,979.12     | 1,879.24     |  |  |  |
| 8 (1/1-1/31)                 | 3/30/2020  | 31,329.44    | 19,211.07    | 12,118.37    |  |  |  |
| INTEREST                     | 4/14/2020  | 2,306.59     | 1,414.39     | 892.20       |  |  |  |
| 9 (2/1-4/30)                 | 5/6/2020   | 100,200.29   | 61,442.35    | 38,757.94    |  |  |  |
| TAX CERTIFICATES             | 6/10/2020  | 11,674.95    | 7,159.02     | 4,515.93     |  |  |  |
| INTEREST                     | 7/10/2020  | 60.64        | -            | 60.64        |  |  |  |
| 11                           | 7/13/2020  | 3,640.21     | 2,232.16     | 1,408.05     |  |  |  |
|                              |            |              | -            | -            |  |  |  |
|                              |            |              | -            | -            |  |  |  |
| TOTAL TAX ROLL RECEIPTS      |            | 4,877,046.11 | 2,990,544.74 | 1,886,501.37 |  |  |  |