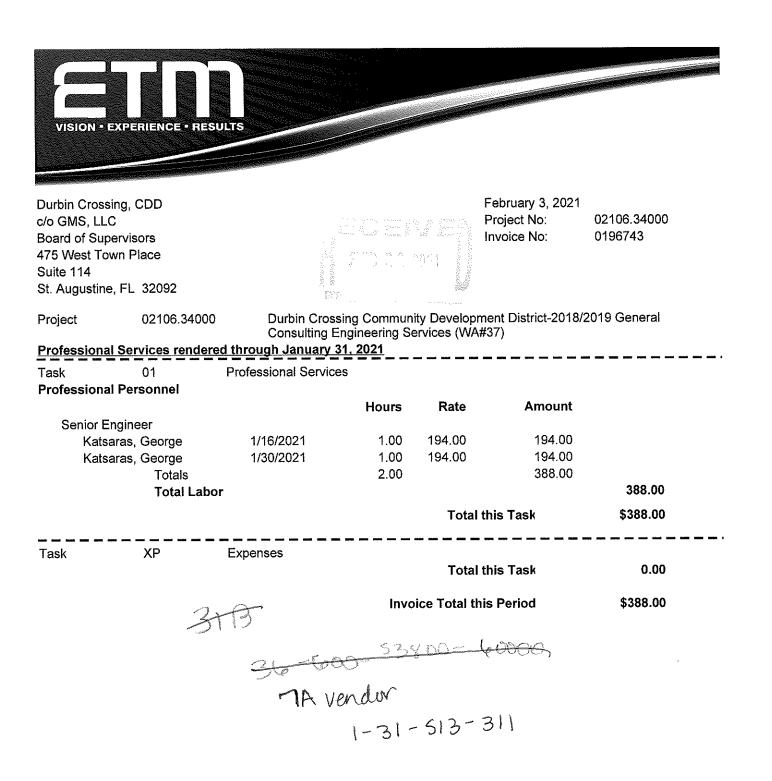

### C. District Engineer

Mr. Katsaras stated I have an update on the traffic signals. They resolved the county conflict that I mentioned at the last meeting and they should have that last foundation installed by

the end of next week at which time they said it will be about 45 days from that point to when the signals should be in flash mode and that would put it around the end of May to mid-June.

There was a question on whether the signals were going to be galvanized or painted and I checked with the engineer and they said they were galvanized and that it is a county requirement. I think it has something to do with maintenance on the poles and they are trying to get all their poles to be galvanized now.