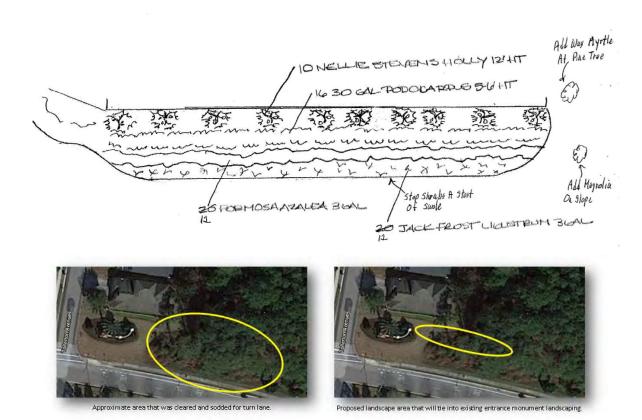

e will be installing the windscreens in sections and in conjunction with our daily maintenance tasks. We will keep the Board and residents posted on our progress. With this project being done in house this will be a savings of approximately \$2,100 to the District.

# **TOLLERTON / ICI TURN LANE / No Board action required:**

New turn lane has been completed and is now open. We met with Mike Veazey from ICI on Thursday 10/7 to go over the landscaping plans for the area. Some plant material was added and removed for better coverage from road traffic and adjusted for the sloped planting area. We have requested the final drawing from Mr. Veazey and it is included below for the Board to review. At this time, we are just awaiting Board and Engineering approval prior to scheduling the install.



During our meeting we discussed with Mr. Veazey about the washouts that need to be repaired on the slope to the preserve near the sidewalks. We also had a drainage issue that was created from the widening of the road that caused standing water in the median landscape bed on Longleaf. Mr. Veazey ensured me that a drain will be added in the middle of the bed and tied into the road storm drain along with fixing all the washouts as well. We will keep this on our report until all issues have been installed or corrected.

# NORTH AND SOUTH POOL SURFACES / NO Board action required:

Our South pool repairs are now completed. With the help of our District Manager, we have applied for the discount through JEA for the water to refill the pool. We will be performing the North pool repairs this off s