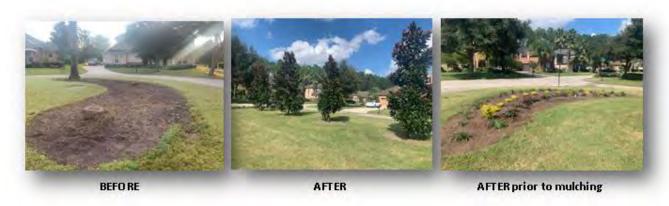

#### A. Landscape Maintenance Team – Report

Mr. Constancio stated since our last meeting we have been doing a lot of work, we cut the property into smaller sections, which means we are going through with mowing, edging and completing the side roads, and monument signs in the main thoroughfare. Going to smaller sections is working out well.

Mr. Brownlee stated there is an abundance of weeds by the big monument and that needs to be taken care of.