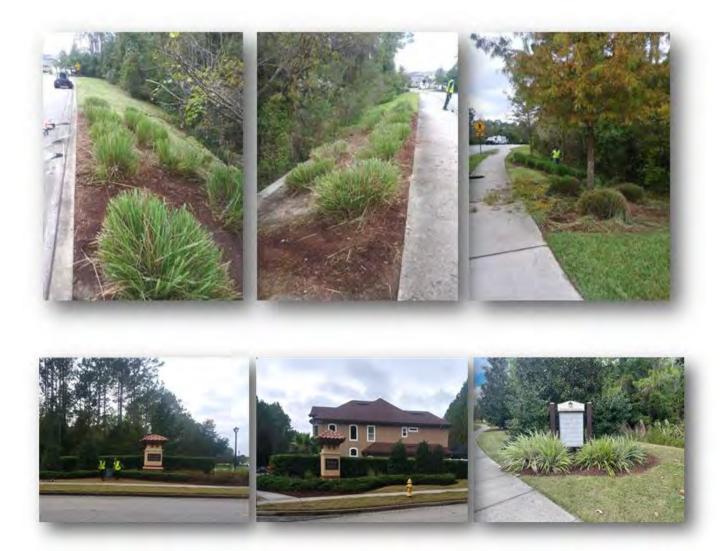

#### A. Landscape Maintenance Team - Report

Mr. Constancio stated I think everyone has seen mulch has gone down, we have to do a final walk with Zach to make sure we have the coverage we discussed. We are going through all the monuments and did a major reduction on the Bermuda. It is down to 2" so we can better treat the weeds and getting the other groundwork done by AgrowPro so come spring we can have a better impact of green grass. We did a lot of work prior to the mulch going in.

Mr. Clarke asked do we ever trim the Magnolias and take the bottom branches off?

Mr. Constancio stated that is what it has been. In some areas along Durbin Parkway, we raised it so we could get access to clean it up. Typically, all the magnolias we have been told keep them from the bottom up growth. It wouldn't be a bad idea and I will bring it up with Zach.

Mr. Brownlee stated the entry to the community off Veterans on North Durbin Parkway the plantings that are in there now are the best I have seen.

Mr. Pollicino stated I agree, it is the best it has been in years.