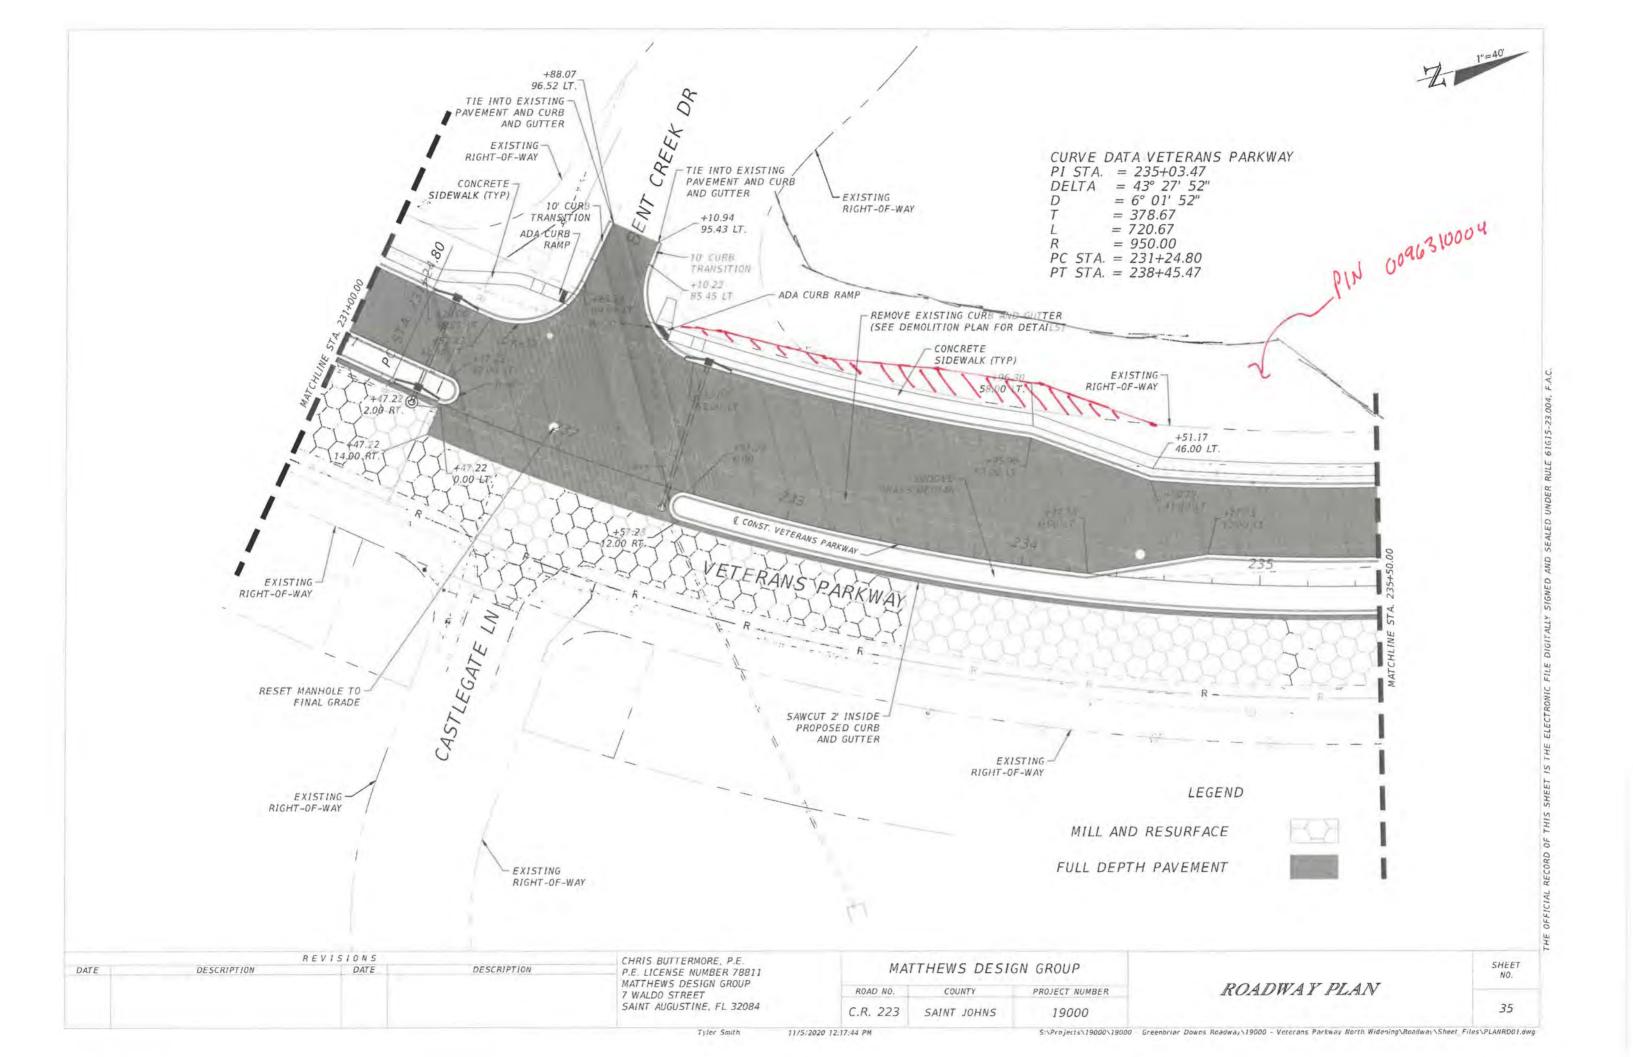

Following is the advance agenda for the meeting:

- I. Pledge of Allegiance
- II. Roll Call
- III. Audience Comments
- IV. Approval of Consent Agenda
  - A. Approval of Minutes of the November 15, 2021 Meeting
  - B. Balance Sheet and Statement of Revenues & Expenses
  - C. Assessment Receipt Schedule
  - D. Check Register
- V. Discussion on Widening of Veterans Parkway
- VI Discussion of Developer Request to Release Easements to the CDD
- VII. Consideration of Easement Release Request for 264 Ellsworth Circle
- VIII. Discussion of JEA Easement Maintenance
- IX. Consideration of Resolution 2022-02, Amended the Prompt Payment Policies