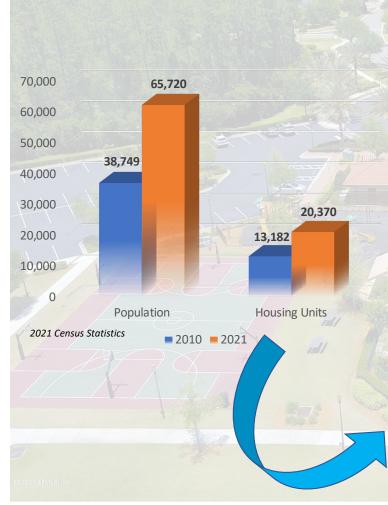

# Fencing FAQs

- Will kids be restricted from using the playground, basketball courts or fields with the fencing? No at all. Kids can simply walk to the gate, swipe their badges, bring up to 5 guests and proceed to all amenities located within the facility. The same age restrictions shown earlier still apply. The fencing plan does not restrict use to any facility.
- Is the fence necessary? The CDD Board of Supervisors was simply trying to avoid the appearance that the Durbin Amenities are available to unauthorized users and easy targets for vandalism. Staff has fielded a # of complaints regarding misuse of the amenities. With the # of 32259 residents increasing exponentially and the lack of new public use parks/facilities it's important that we avoid the misunderstanding that Durbin Amenities are open to the general public. Also, based on our cost analysis, the fencing would be the most cost-effective alternative within ~9-years of the initial investment.
- Does this impact Food Truck Fridays? No. The fence plan at South includes a side gate that will be open (monitored) during Food Truck Fridays to allow residents to enjoy the amenities and food trucks as usual.
- Does the age restriction for amenities change because of the fence? No. All age groups as shown previously does not change. The fencing simply allows for one area of ingress/egress to the amenities and avoids misuse my non-residents.
- Why does my CDD fees increase? The CDD Board maintains a capital reserve account (~\$1.2M) that's used for annual maintenance of the facilities or emergency repairs. This account is funded ~\$50k annually and the remaining revenue from CDD fees is used for landscaping, utilities, pool service, gym maintenance, Vesta staffing, and other annual expenses. Significant investments such as new playgrounds, security measures (i.e., fencing), etc. must be budgeted and funded separately by the residents with increased fees based on lot size, etc.
- What happens if a ball goes over the fence? This would certainly be more of a challenge and require exiting through the main gate to retrieve the ball or ask a Vesta attendant to assist with the recovery as well.
- What stops kids from jumping over the fence? The fencing plan would include an 8' fence similar to that recently installed at South Hampton and Oak Leaf Plantation. It would be difficult however it's certainly a risk.
- We believe fencing will impact the feel of the community and property values! None of the board members are real estate agents or appraisers. It simply comes down to aesthetics and risk. Is a new home buyer more concerned about the fence surrounding the amenities vs. police/security officers w/marked cars roaming the facilities?