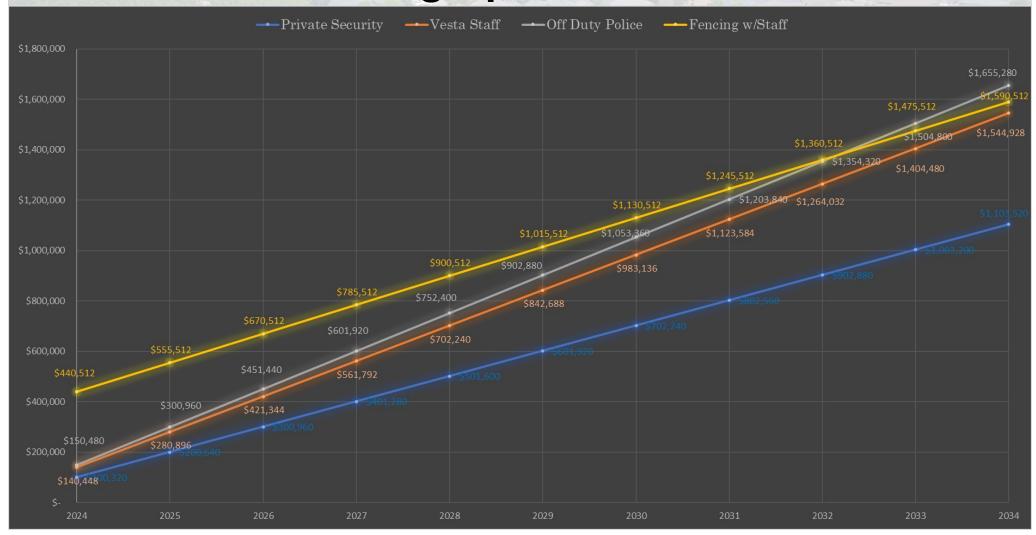

# 10-Year Cost Average per Alternative

# **Alternatives Considered**

| Alternative                                                                                                      | Pros                                                                                                                                                                                                                                                                                                                                           | Cons                                                                                                                                                                                                                                                        | Estimated<br>Average Annual Cost                                                                                                                                                                                                                                                                                                                                                                                                  | Estimated <u>Annual CDD Fee Increase</u><br>per Home                                                                                    |  |  |
|------------------------------------------------------------------------------------------------------------------|------------------------------------------------------------------------------------------------------------------------------------------------------------------------------------------------------------------------------------------------------------------------------------------------------------------------------------------------|-------------------------------------------------------------------------------------------------------------------------------------------------------------------------------------------------------------------------------------------------------------|-----------------------------------------------------------------------------------------------------------------------------------------------------------------------------------------------------------------------------------------------------------------------------------------------------------------------------------------------------------------------------------------------------------------------------------|-----------------------------------------------------------------------------------------------------------------------------------------|--|--|
| Do Nothing – Continue to<br>Monitor Situation                                                                    |                                                                                                                                                                                                                                                                                                                                                |                                                                                                                                                                                                                                                             | \$0                                                                                                                                                                                                                                                                                                                                                                                                                               |                                                                                                                                         |  |  |
| Additional Amenity Staff to Monitor Courts, Field Usage During Peak Times at both North & South Centers          | <ul> <li>Seamless Transition w/existing Vesta<br/>Contract</li> </ul>                                                                                                                                                                                                                                                                          | <ul> <li>Younger staff has difficulty with confrontational situations</li> <li>Non-Residents become aggressive and refuse to provide information</li> <li>\$25 per hour assumed per staff member</li> <li>Requires 2 attendants for North/South</li> </ul>  | \$140,448 per year for 2 attendants \$25/hr. rate  Assumes 6 hours per weekday and 8 hours per weekend day for each attendant                                                                                                                                                                                                                                                                                                     | Townhomes - \$34.57<br>43' Lots - \$46.64<br>53' Lots - \$54.88<br>63' Lots - \$65.30<br>70' Lots - \$74.08<br>80' Lots - \$83.96       |  |  |
| Contract with Private Security Company to Monitor Courts, Field Usage During Peak Times at North & South Centers | <ul> <li>More authoritative presence than #1 w/uniform/car</li> <li>Records data of non-usage and required to check in at each requested location</li> <li>Better option than younger Vesta staff dealing with confrontations</li> </ul>                                                                                                       | <ul> <li>Previous Challenges with lack of effort from security companies</li> <li>Resident/Non-Resident frustrations or interruption of games when being asked to confirm address w/spot checks</li> <li>\$35-\$45 per hr</li> </ul>                        | \$100,320 per year \$40/hr rate w/night differential and 2,508 total hours per year  Assumes 6 hours per weekday and 8 hours per weekend day                                                                                                                                                                                                                                                                                      | Townhomes - \$16.67<br>43' Lots - \$22.49<br>53' Lots - \$26.46<br>63' Lots - \$31.49<br>70' Lots - \$35.72<br>80' Lots - \$40.48       |  |  |
| Contract with Local Law Enforcement to Monitor Courts, Field Usage During Peak Times at North & South Centers    | <ul> <li>More authoritative than #2 w/St.         Johns County Sheriff Vehicle</li> <li>Ability to address issues in the         most effective and timeline         manner</li> <li>Best option for Vesta staff dealing         with confrontations</li> </ul>                                                                                | <ul> <li>More expensive hourly rate than #2</li> <li>Aesthetics of having uniformed officers patrolling facilities for neighborhood</li> <li>\$55 per hour, \$65 per hour on holidays</li> </ul>                                                            | \$150,480 per year \$60/hr. rate w/night differential , holidays and 2,508 total hours per year  Assumes 6 hours per weekday and 8 hours per weekend day                                                                                                                                                                                                                                                                          | Townhomes - \$35.65<br>43' Lots - \$48.10<br>53' Lots - \$56.59<br>63' Lots - \$67.34<br>70' Lots - \$76.40<br>80' Lots - \$86.58       |  |  |
| Secure Amenities w/Addition<br>of Fencing Around North/South<br>Facilities                                       | <ul> <li>Provides one location for ingress/egress to amenities</li> <li>Provides more security for younger kids using facilities</li> <li>Reduces future O&amp;M costs to resurface courts, resod fields due to overuse by non-residents</li> <li>Ensures facilities are open/available to the residents only (i.e., parties, etc.)</li> </ul> | <ul> <li>Aesthetics creates concerns for residents</li> <li>Freedom of simply walking on fields, playgrounds removed</li> <li>High Cost to Construct Fencing and additional staffing at North</li> <li>Future O&amp;M costs to maintain fencing.</li> </ul> | <ul> <li>\$247,152 for North including:         <ul> <li>\$15k for sidewalks, pavers, landscaping</li> <li>\$117,940 for fencing</li> <li>\$114, 212 for Vesta Staffing Attendant</li> </ul> </li> <li>\$193,360 for South including:         <ul> <li>\$16k for sidewalks, pavers, landscaping</li> <li>\$177,360 for fencing</li> <li>\$0 for additional staffing</li> </ul> </li> <li>Total Fencing Cost: \$440,512</li> </ul> | Townhomes - \$108.43<br>43' Lots - \$146.30<br>53' Lots - \$172.12<br>63' Lots - \$204.82<br>70' Lots - \$232.36<br>80' Lots - \$263.34 |  |  |