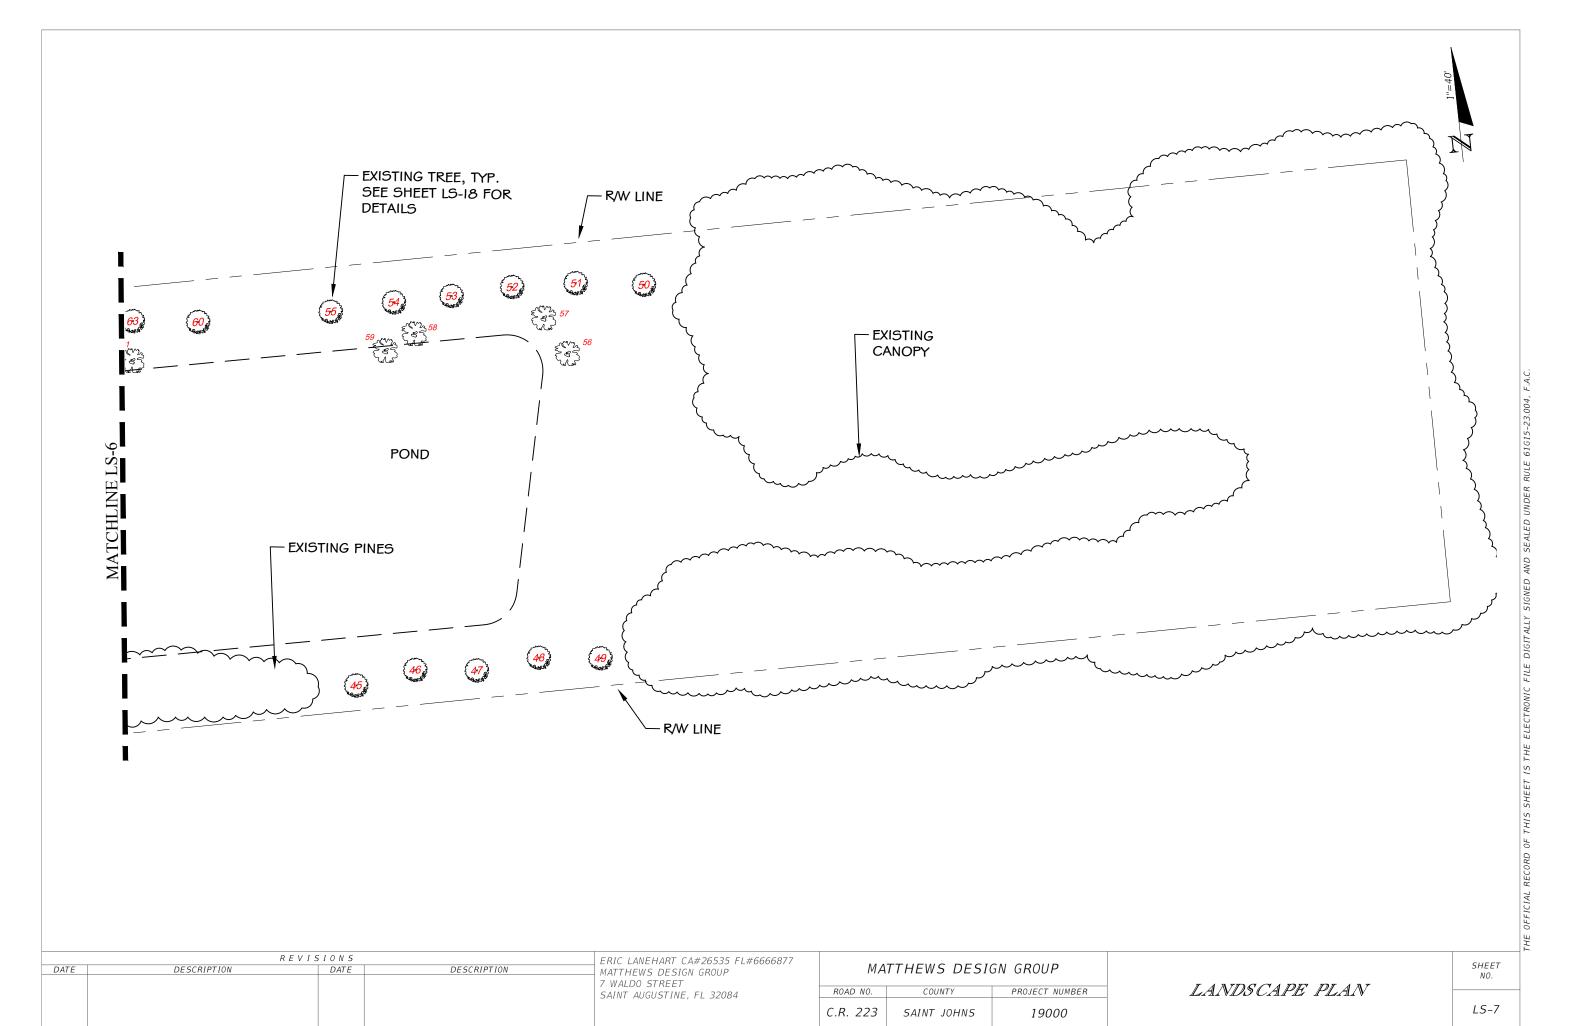

# **Discussion of Borland Groover Construction Impact on Landscape & Irrigation**

Mr. Davidson stated we had a meeting on Wednesday to confirm the main line was dead; we also met regarding sleeves that need to be installed in that area. Jack met with us as well and helped establish those areas where the two sleeves need to be put in. On our end after the sleeves are put in, we still need to take the main line we capped off the first turn and push it back further to get it out of their area. Then we will do a 6" bore under the road to the other side of Longleaf to connect back into the median when they do their turn lane. I'm working with Yellowstone to make sure all those numbers are correct before we send our invoice over to them for the work that needed to be done. They changed the site plan a little bit.