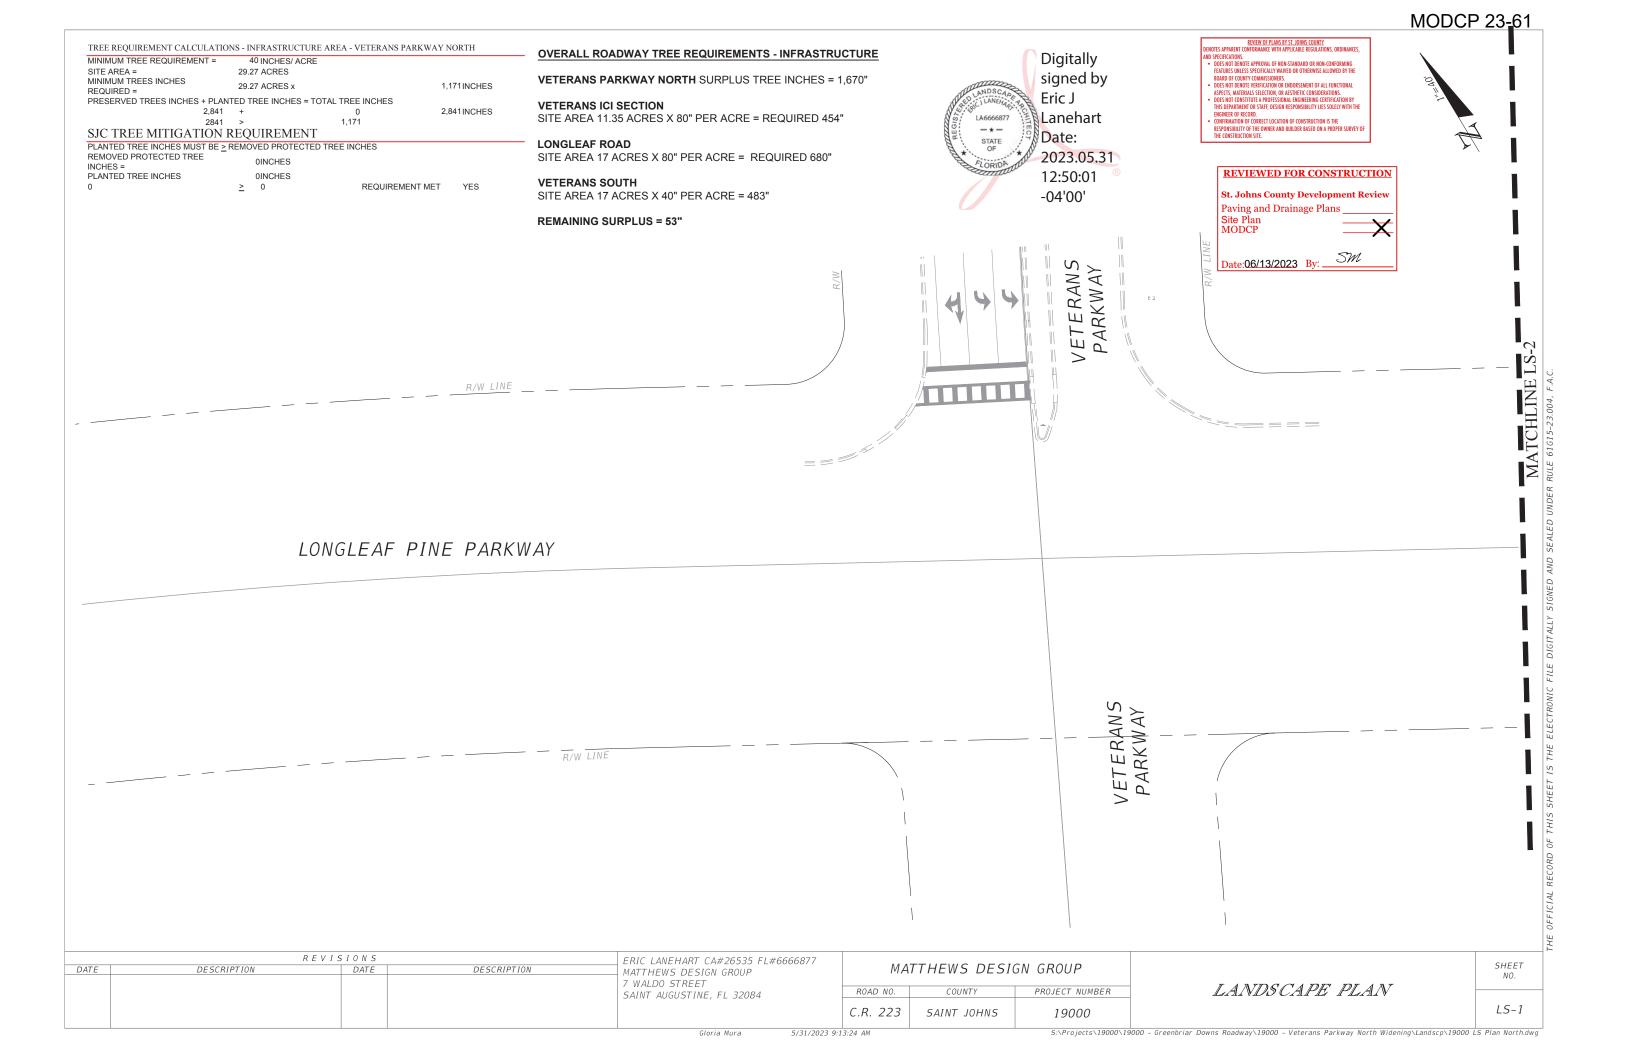

# **Discussion of Borland Groover Construction Impact on Landscape & Irrigation**

Mr. Davidson stated we had a meeting on Wednesday to confirm the main line was dead; we also met regarding sleeves that need to be installed in that area. Jack met with us as well and helped establish those areas where the two sleeves need to be put in. On our end after the sleeves are put in, we still need to take the main line we capped off the first turn and push it back further to get it out of their area. Then we will do a 6" bore under the road to the other side of Longleaf to connect back into the median when they do their turn lane. I'm working with Yellowstone to make sure all those numbers are correct before we send our invoice over to them for the work that needed to be done. They changed the site plan a little bit.