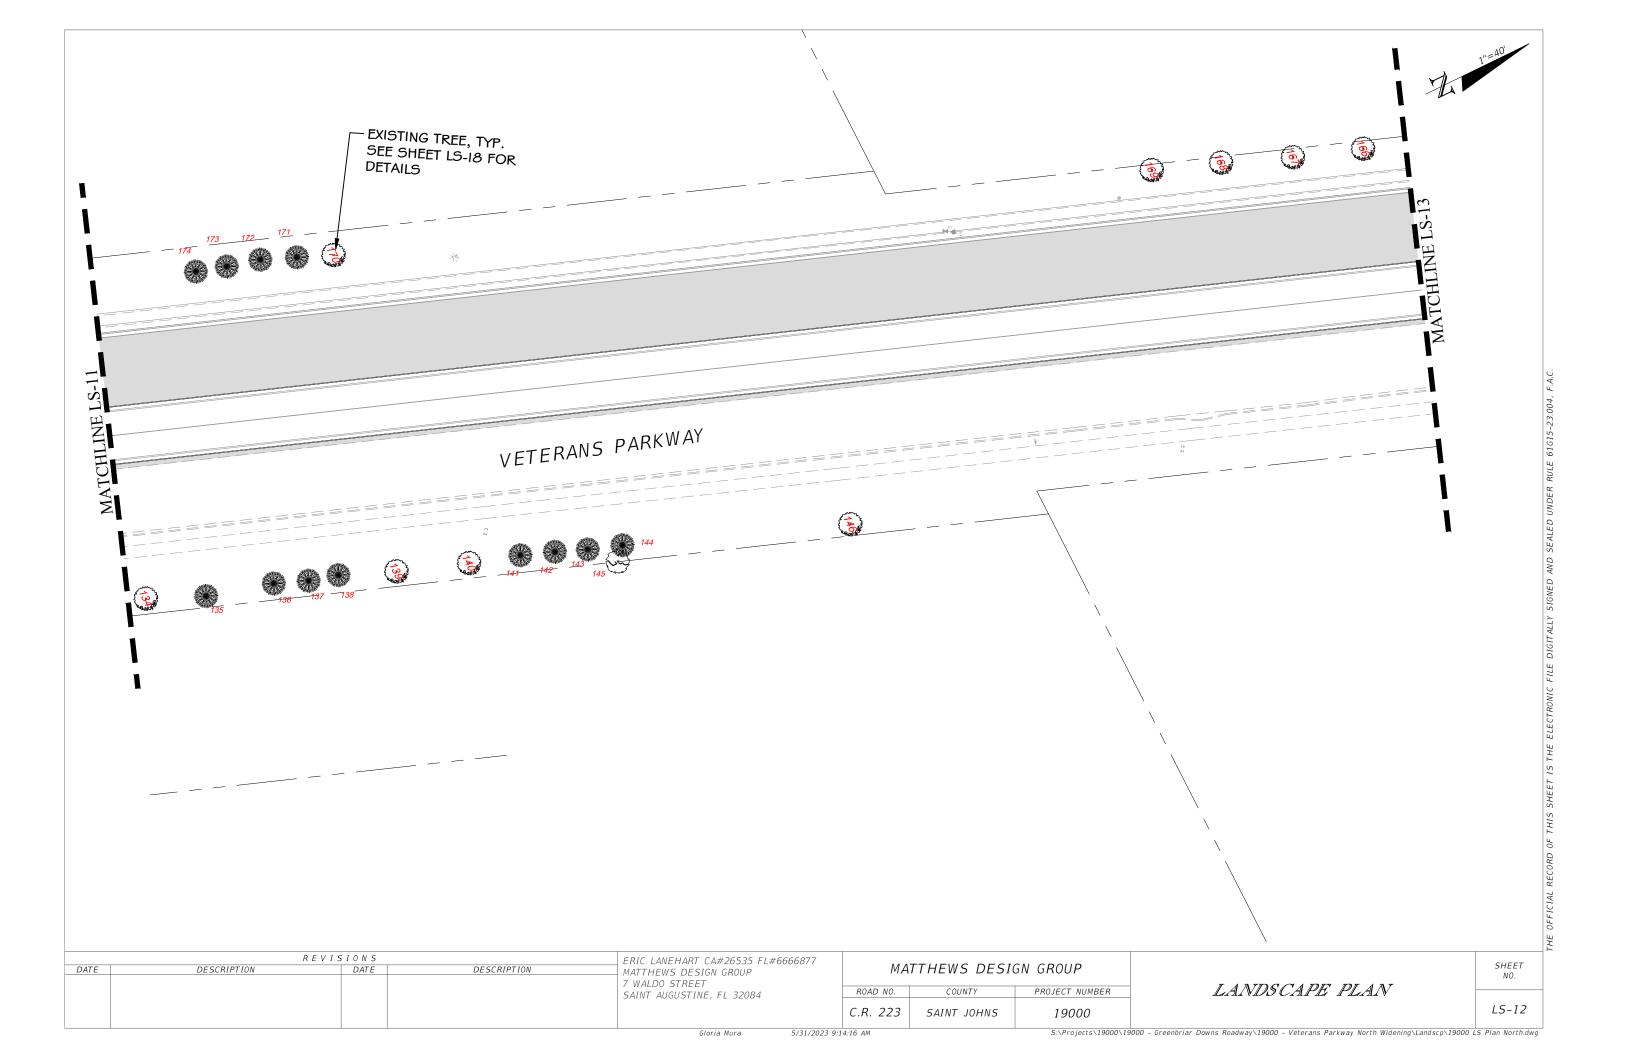

# **Discussion of Borland Groover Construction Impact on Landscape & Irrigation**

Mr. Davidson stated we had a meeting on Wednesday to confirm the main line was dead; we also met regarding sleeves that need to be installed in that area. Jack met with us as well and helped establish those areas where the two sleeves need to be put in. On our end after the sleeves are put in, we still need to take the main line we capped off the first turn and push it back further to get it out of their area. Then we will do a 6" bore under the road to the other side of Longleaf to connect back into the median when they do their turn lane. I'm working with Yellowstone to make sure all those numbers are correct before we send our invoice over to them for the work that needed to be done. They changed the site plan a little bit.