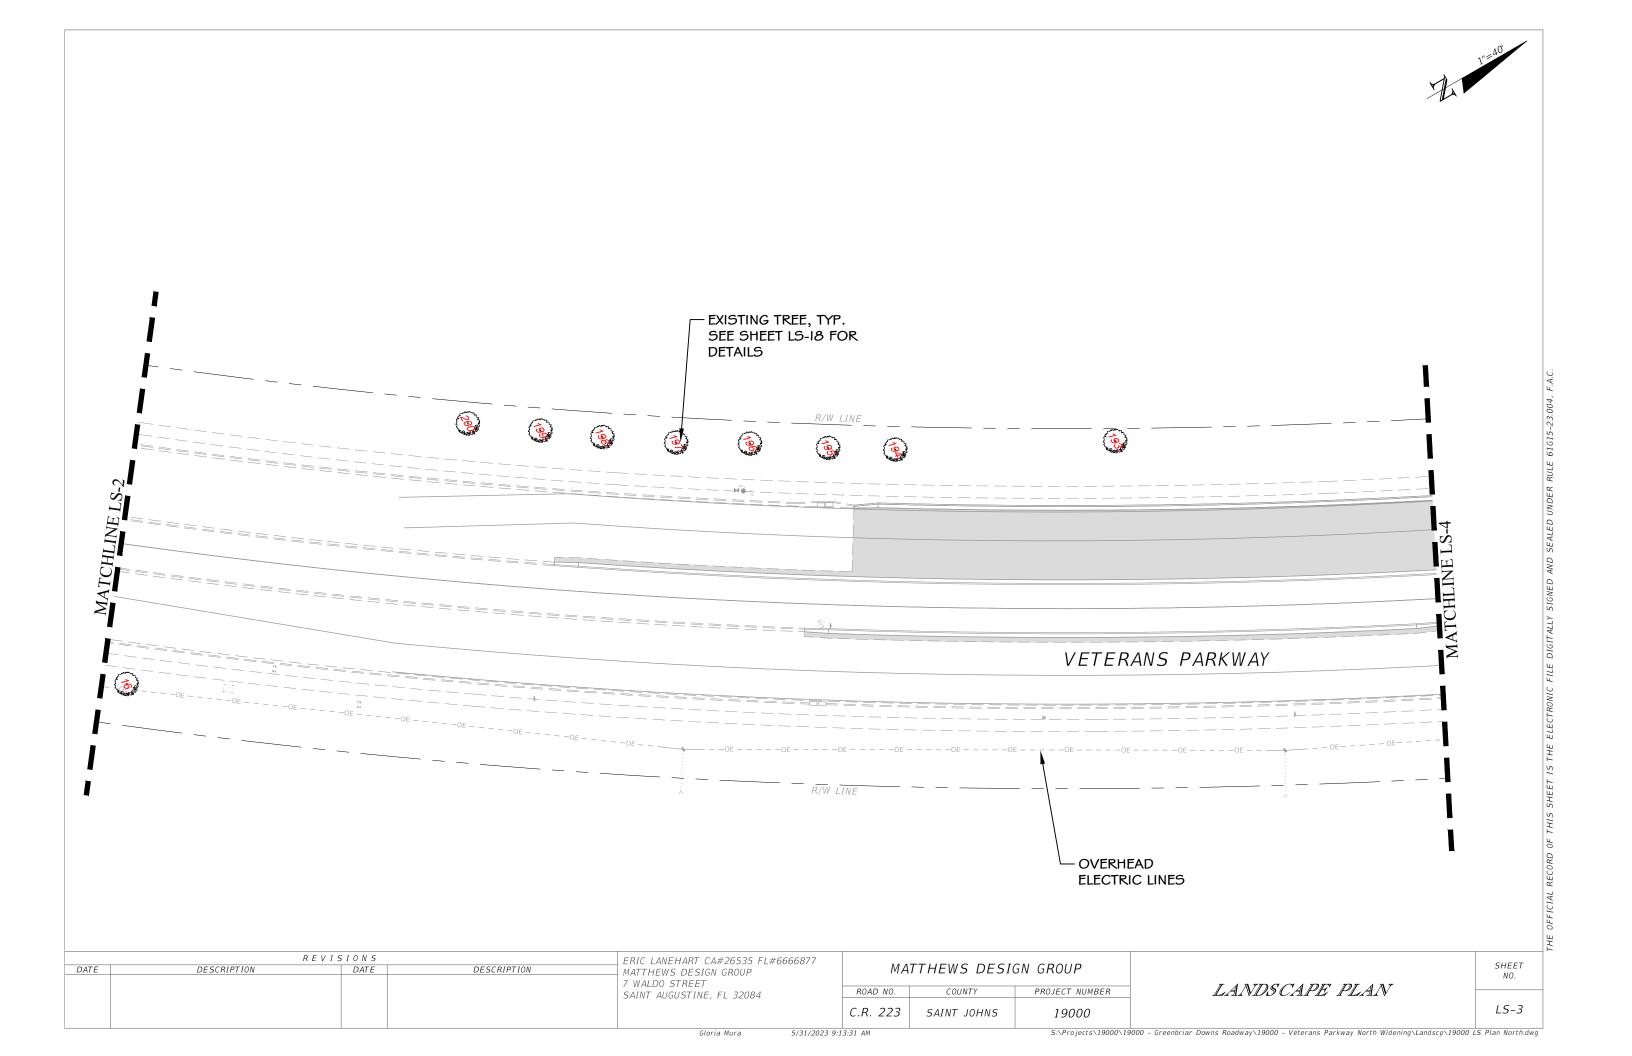

# **Discussion of Borland Groover Construction Impact on Landscape & Irrigation**

Mr. Davidson stated we had a meeting on Wednesday to confirm the main line was dead; we also met regarding sleeves that need to be installed in that area. Jack met with us as well and helped establish those areas where the two sleeves need to be put in. On our end after the sleeves are put in, we still need to take the main line we capped off the first turn and push it back further to get it out of their area. Then we will do a 6" bore under the road to the other side of Longleaf to connect back into the median when they do their turn lane. I'm working with Yellowstone to make sure all those numbers are correct before we send our invoice over to them for the work that needed to be done. They changed the site plan a little bit.