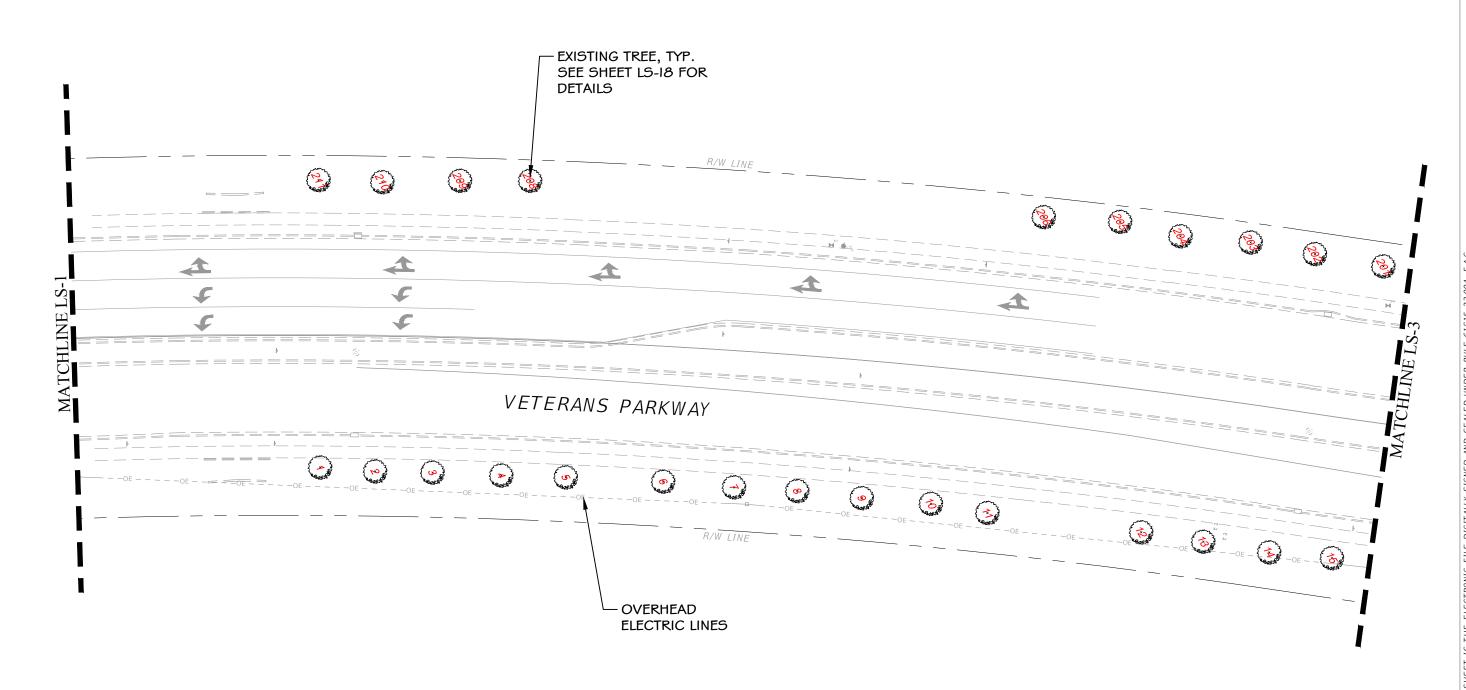

# **Discussion of Borland Groover Construction Impact on Landscape & Irrigation**

Mr. Davidson stated we had a meeting on Wednesday to confirm the main line was dead; we also met regarding sleeves that need to be installed in that area. Jack met with us as well and helped establish those areas where the two sleeves need to be put in. On our end after the sleeves are put in, we still need to take the main line we capped off the first turn and push it back further to get it out of their area. Then we will do a 6" bore under the road to the other side of Longleaf to connect back into the median when they do their turn lane. I'm working with Yellowstone to make sure all those numbers are correct before we send our invoice over to them for the work that needed to be done. They changed the site plan a little bit.