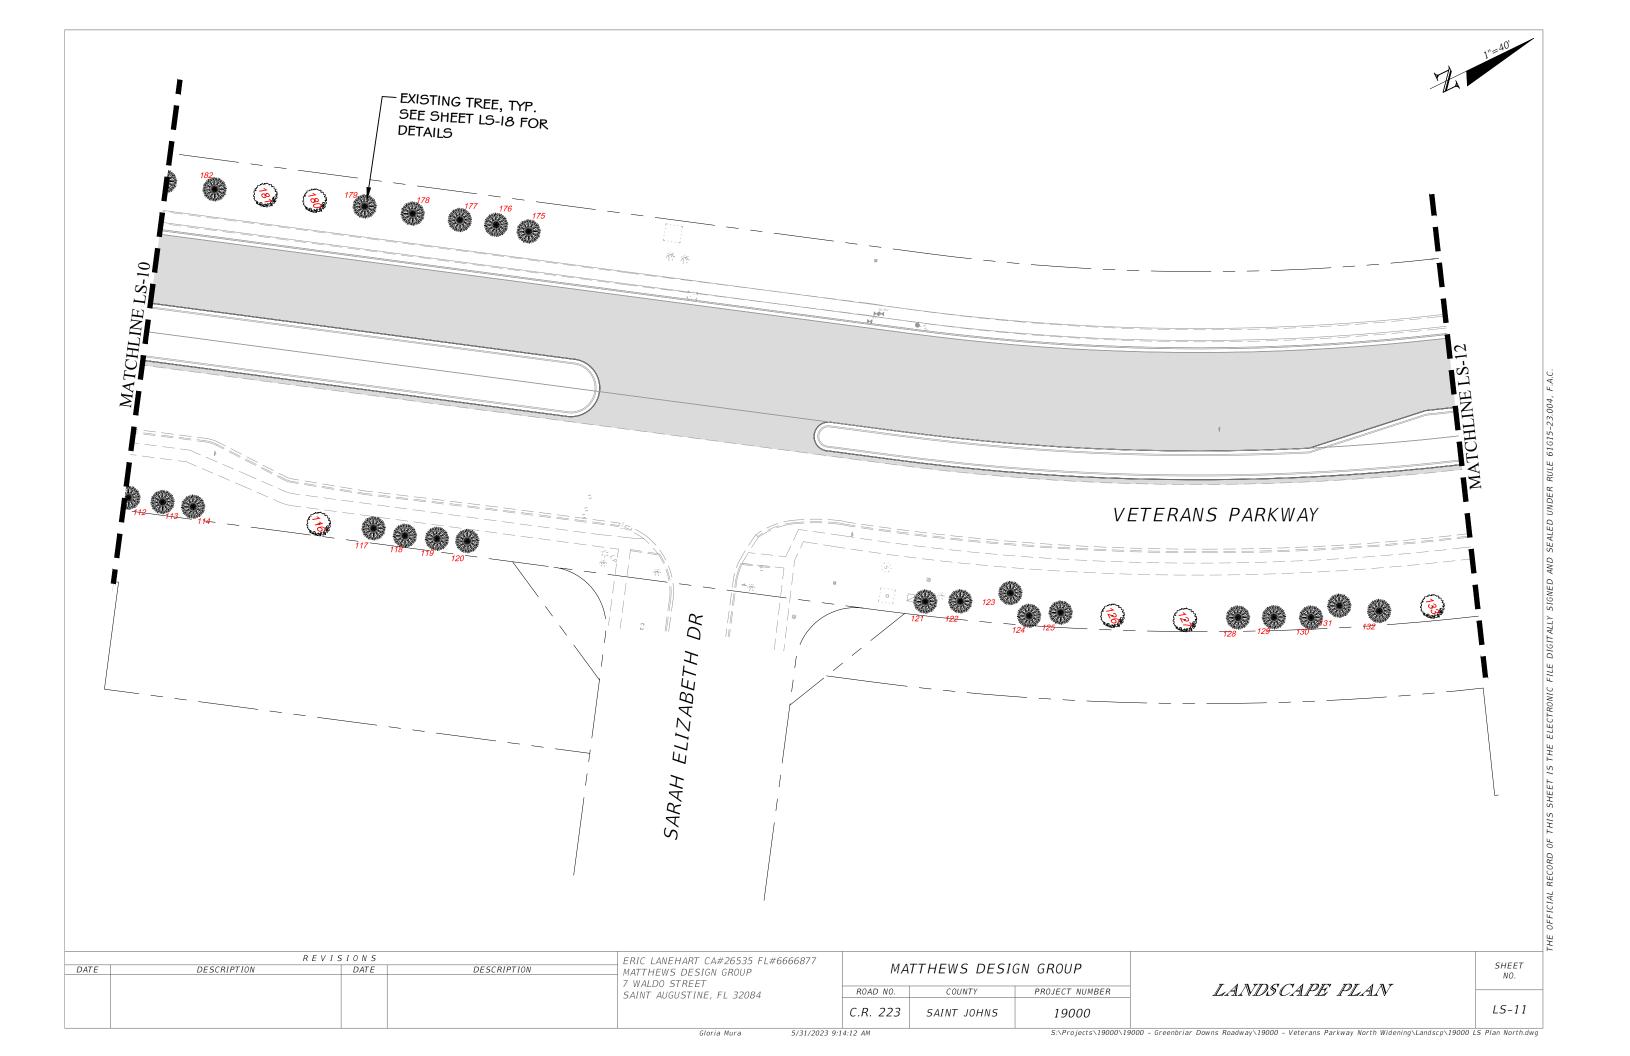

# **Discussion of Borland Groover Construction Impact on Landscape & Irrigation**

Mr. Davidson stated we had a meeting on Wednesday to confirm the main line was dead; we also met regarding sleeves that need to be installed in that area. Jack met with us as well and helped establish those areas where the two sleeves need to be put in. On our end after the sleeves are put in, we still need to take the main line we capped off the first turn and push it back further to get it out of their area. Then we will do a 6" bore under the road to the other side of Longleaf to connect back into the median when they do their turn lane. I'm working with Yellowstone to make sure all those numbers are correct before we send our invoice over to them for the work that needed to be done. They changed the site plan a little bit.