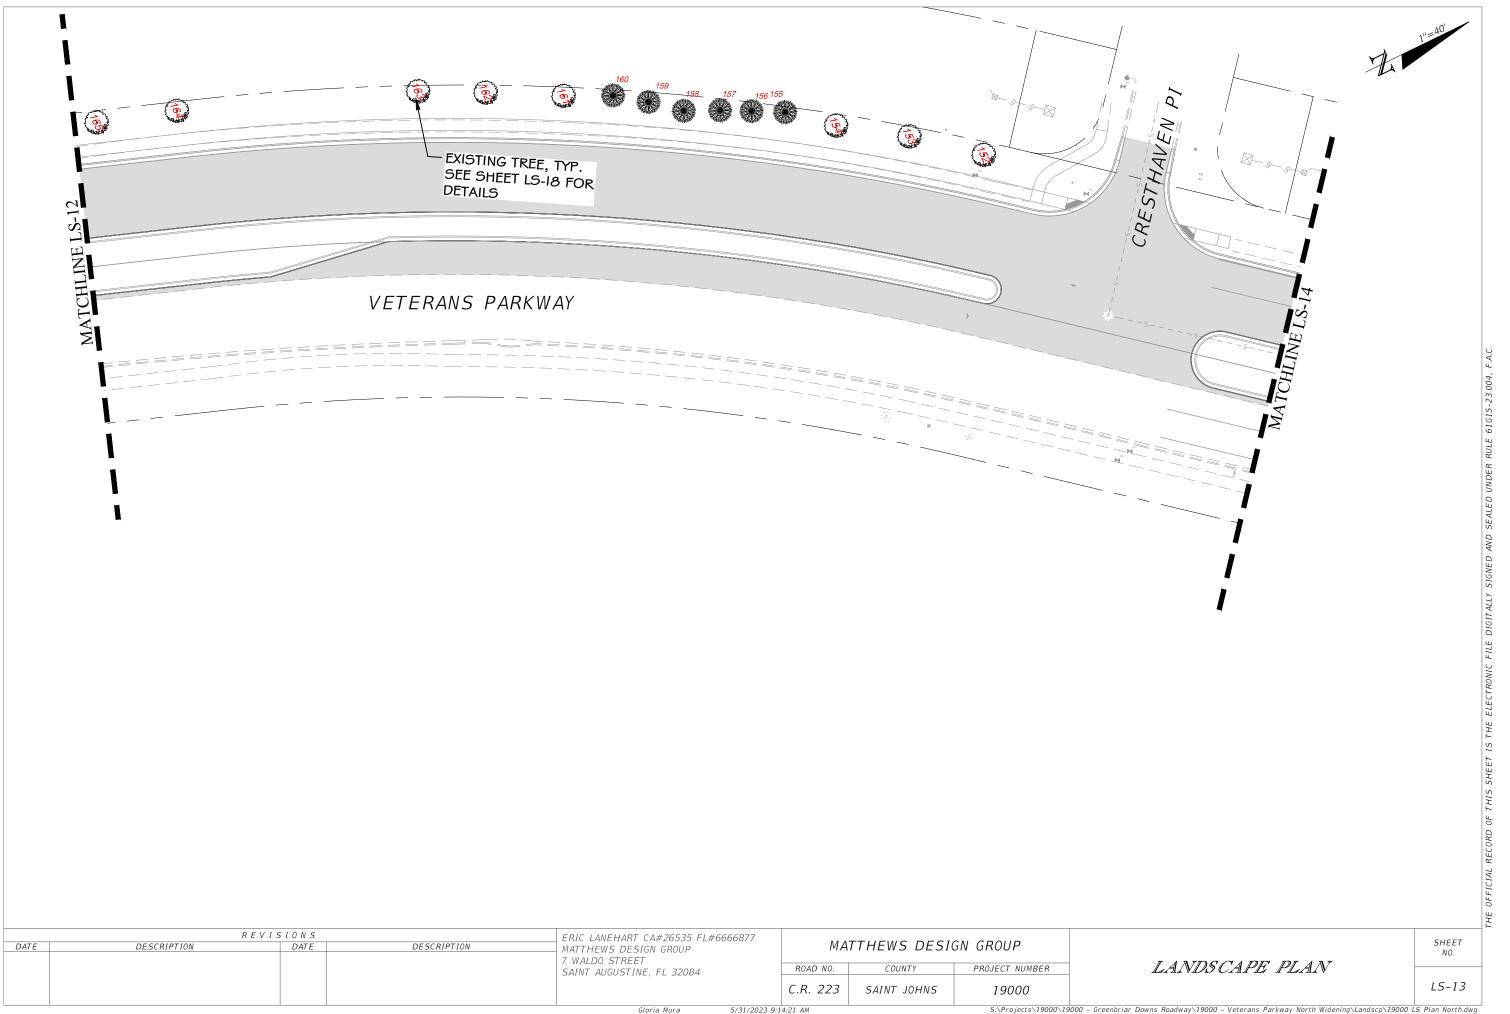

# **Discussion of Borland Groover Construction Impact on Landscape & Irrigation**

Mr. Davidson stated we had a meeting on Wednesday to confirm the main line was dead; we also met regarding sleeves that need to be installed in that area. Jack met with us as well and helped establish those areas where the two sleeves need to be put in. On our end after the sleeves are put in, we still need to take the main line we capped off the first turn and push it back further to get it out of their area. Then we will do a 6" bore under the road to the other side of Longleaf to connect back into the median when they do their turn lane. I'm working with Yellowstone to make sure all those numbers are correct before we send our invoice over to them for the work that needed to be done. They changed the site plan a little bit.