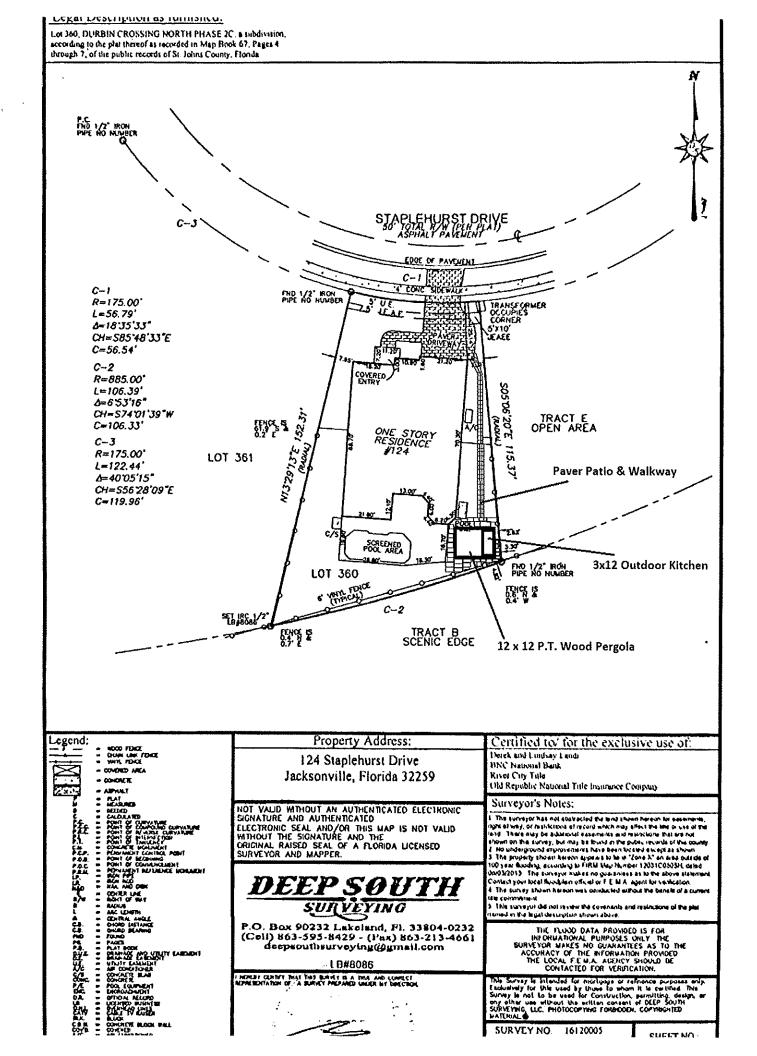

Following is the agenda for the meeting:

- I. Pledge of Allegiance
- II. Roll Call
- III. Audience Comments
- IV. Approval of Consent AgendaA. Minutes of the January 22, 2024 Meeting
  - B. Financial Statements
  - C. Assessment Receipts Schedule
  - D. Check Registers
- V. Update on Epic Pool Litigation
- VI. Discussion of FY25 Capital Expenditures
- VII. Consideration of Resolution 2024-02, Instructing the St. Johns County Supervisor of Elections to Conduct the District's 2024 General Election
- VIII. Consideration of Easement Encroachment Request 124 Staplehurst
- IX. Update on Ethics Training and Electronic Filing of the Form 1