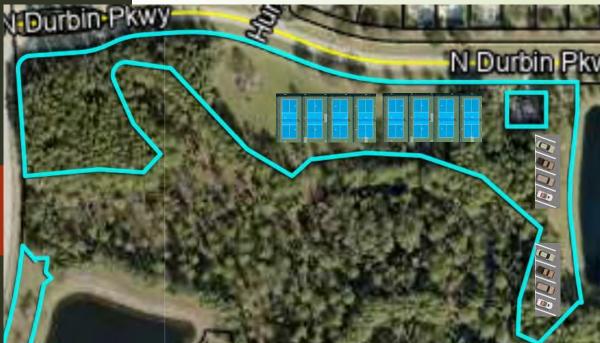

Following is the agenda for the meeting:

- I. Pledge of Allegiance
- II. Roll Call
- III. Audience Comments
- IV. Approval of Consent AgendaA. Minutes of the January 22, 2024 Meeting
  - B. Financial Statements
  - C. Assessment Receipts Schedule
  - D. Check Registers
- V. Update on Epic Pool Litigation
- VI. Discussion of FY25 Capital Expenditures
- VII. Consideration of Resolution 2024-02, Instructing the St. Johns County Supervisor of Elections to Conduct the District's 2024 General Election
- VIII. Consideration of Easement Encroachment Request 124 Staplehurst
- IX. Update on Ethics Training and Electronic Filing of the Form 1