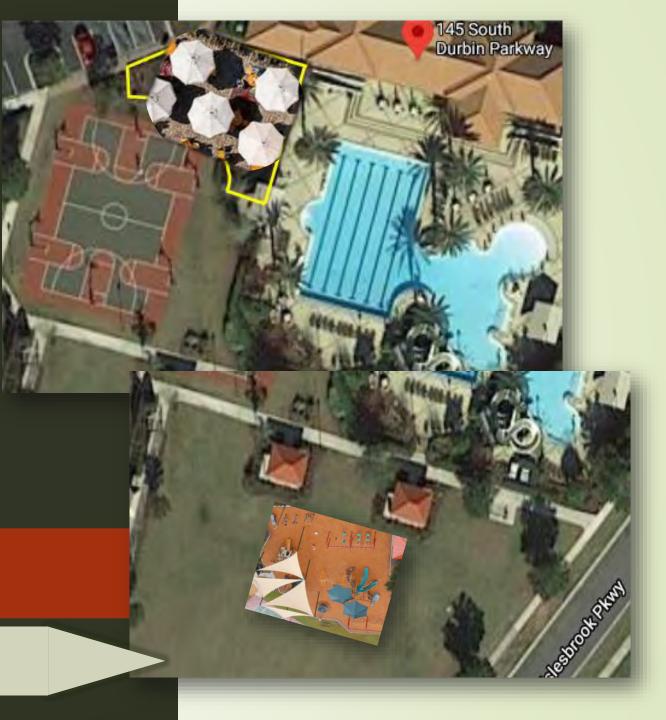

Dear Board Members:

The Durbin Crossing Community Development District Board of Supervisors Meeting is scheduled for **Monday, February 26, 2024 at 6:00 p.m.** at the Durbin Crossing South Amenity Center, 145 South Durbin Parkway, St. Johns, Florida 32259.

### Minutes of Meeting Durbin Crossing Community Development District

The regular meeting of the Board of Supervisors of the Durbin Crossing Community Development District was held Monday, January 22, 2024 at 6:00 p.m. at the Durbin South Amenity Center, 145 South Durbin Parkway, Jacksonville, Florida.