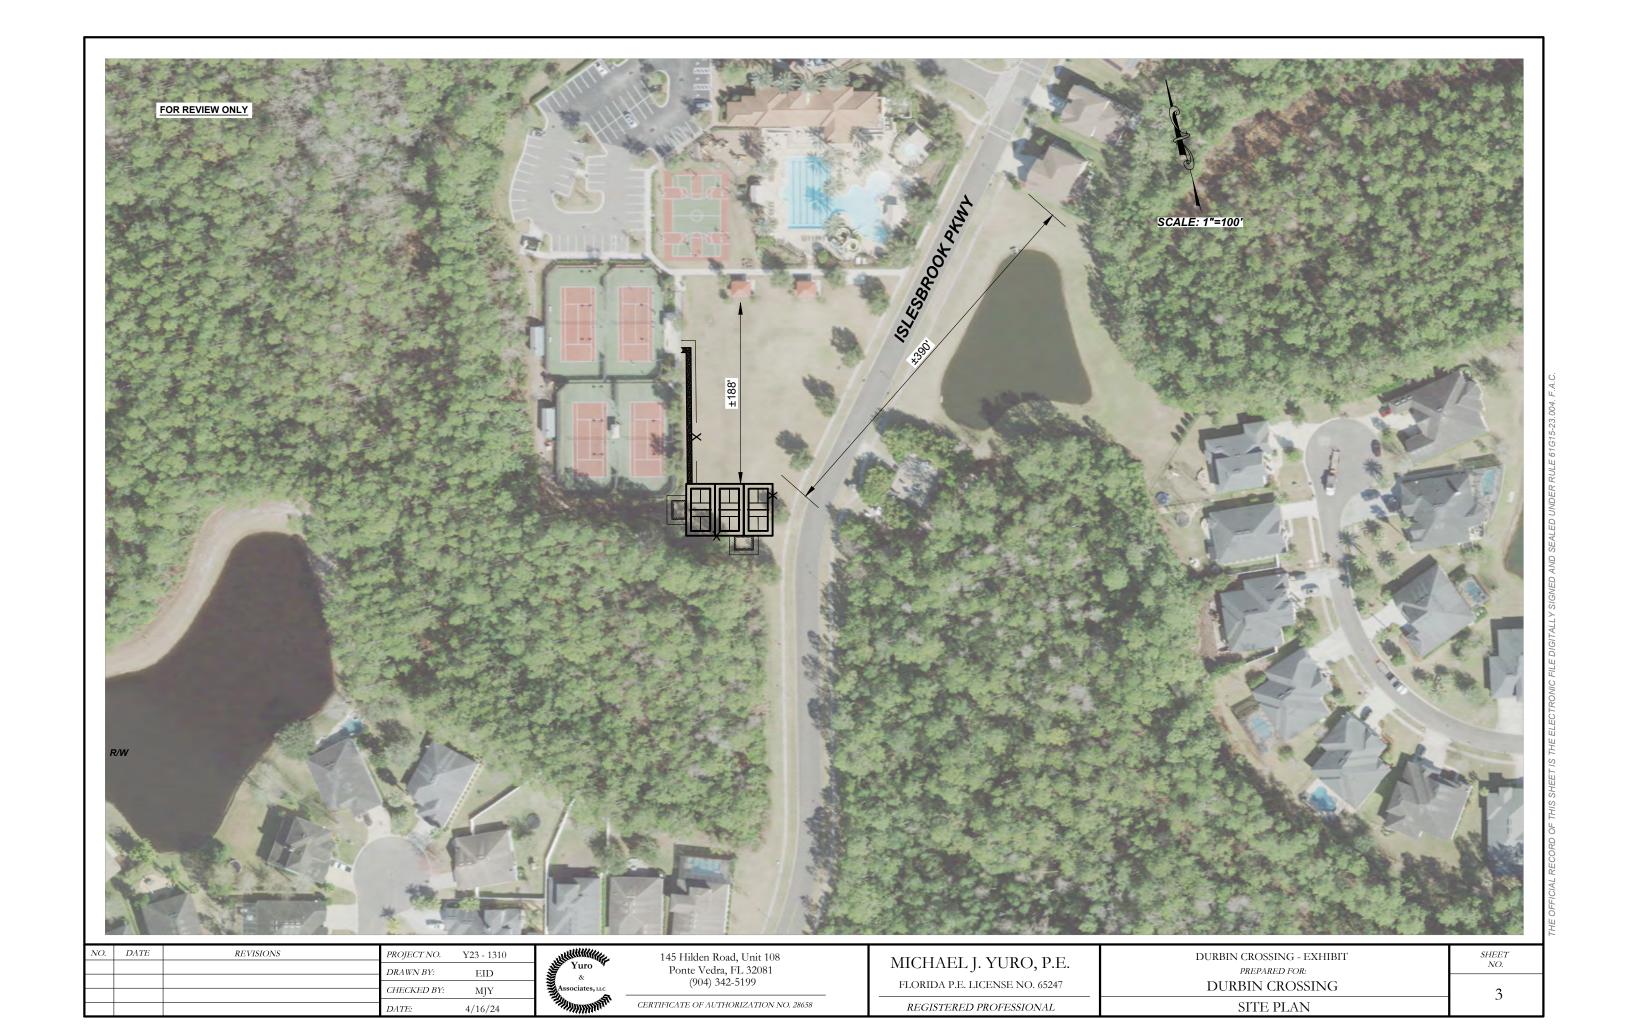

#### C. District Engineer

Mr. Yuro stated I did see the sketch from Zach on the sidewalk by the school crossing and it makes sense to me. Did you want to do something closer to the cul-de-sac where the kids are walking across creating a dirt path? If you want to move forward with something, we will need an exhibit and get approval from the county.

Mr. Harrah stated bring a rendering and the cost to us in April so we can have a discussion.