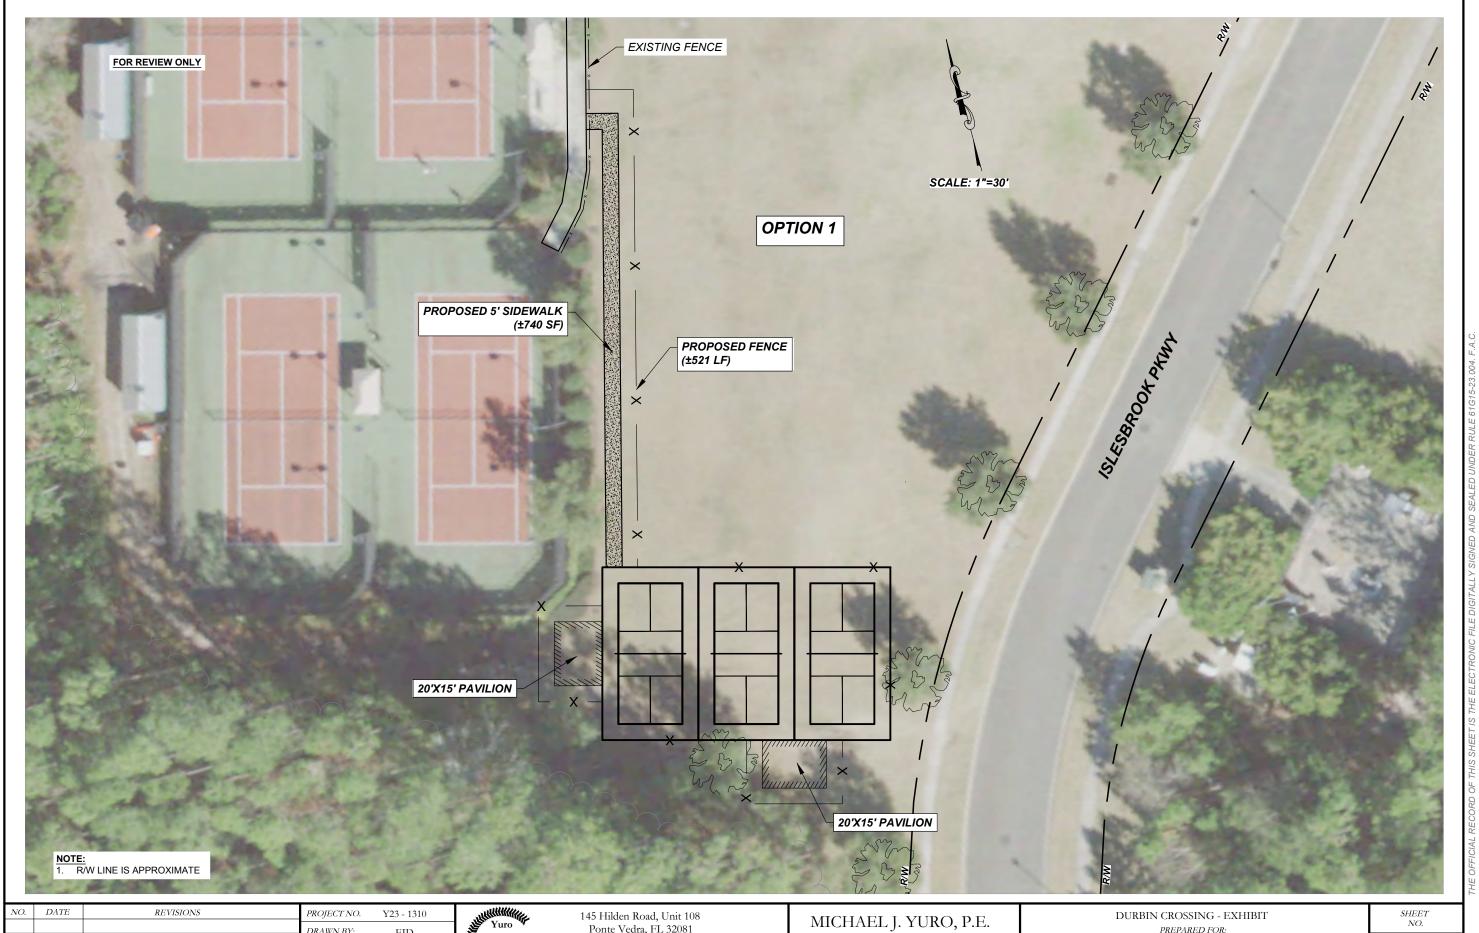

#### **Discussion of Location for Pickleball Courts**

After discussion staff was directed to bring back to the next meeting a drawing of the proposed courts at the south amenity, the acreage required from the open green space, the price to convert two tennis courts to pickleball and converting tennis courts with temporary lines, along with the proposed costs.