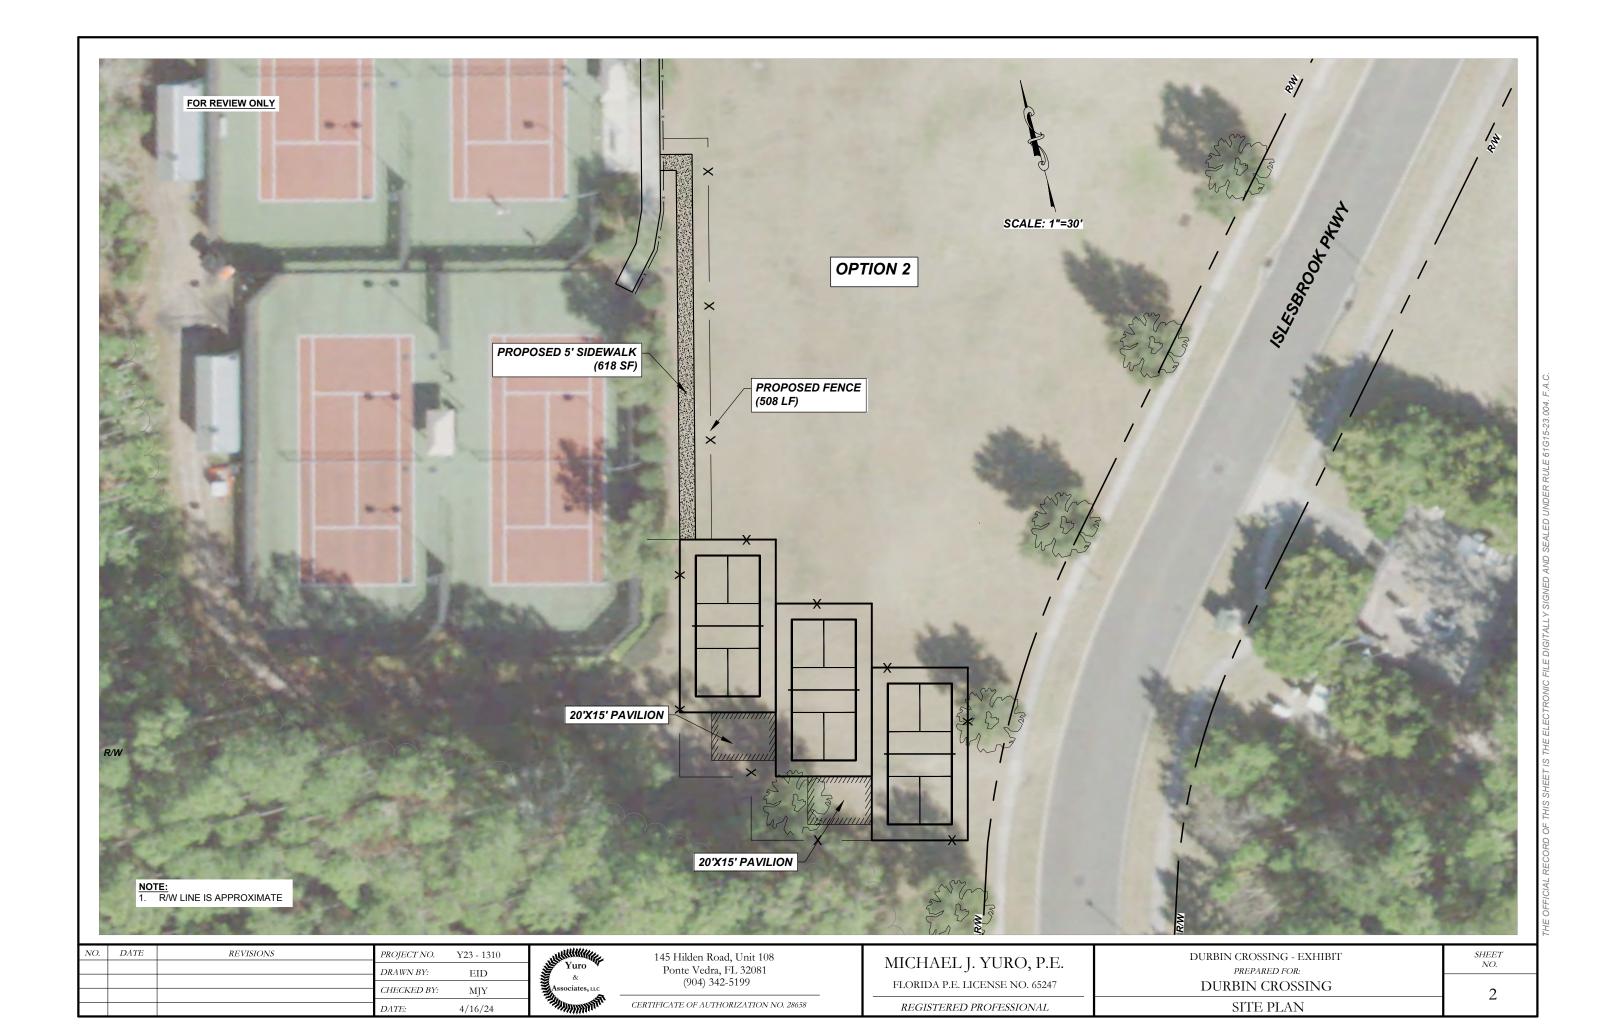

#### **Discussion of Location for Pickleball Courts**

After discussion staff was directed to bring back to the next meeting a drawing of the proposed courts at the south amenity, the acreage required from the open green space, the price to convert two tennis courts to pickleball and converting tennis courts with temporary lines, along with the proposed costs.