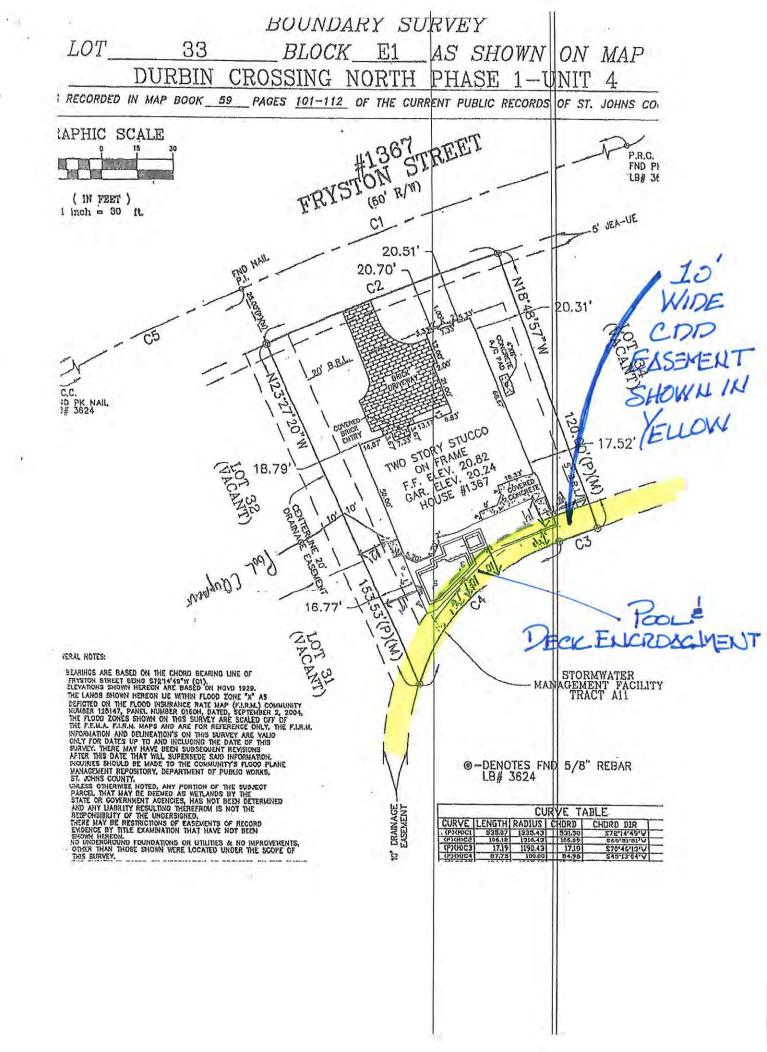

#### C. District Engineer

Mr. Yuro stated I did see the sketch from Zach on the sidewalk by the school crossing and it makes sense to me. Did you want to do something closer to the cul-de-sac where the kids are walking across creating a dirt path? If you want to move forward with something, we will need an exhibit and get approval from the county.

Mr. Harrah stated bring a rendering and the cost to us in April so we can have a discussion.