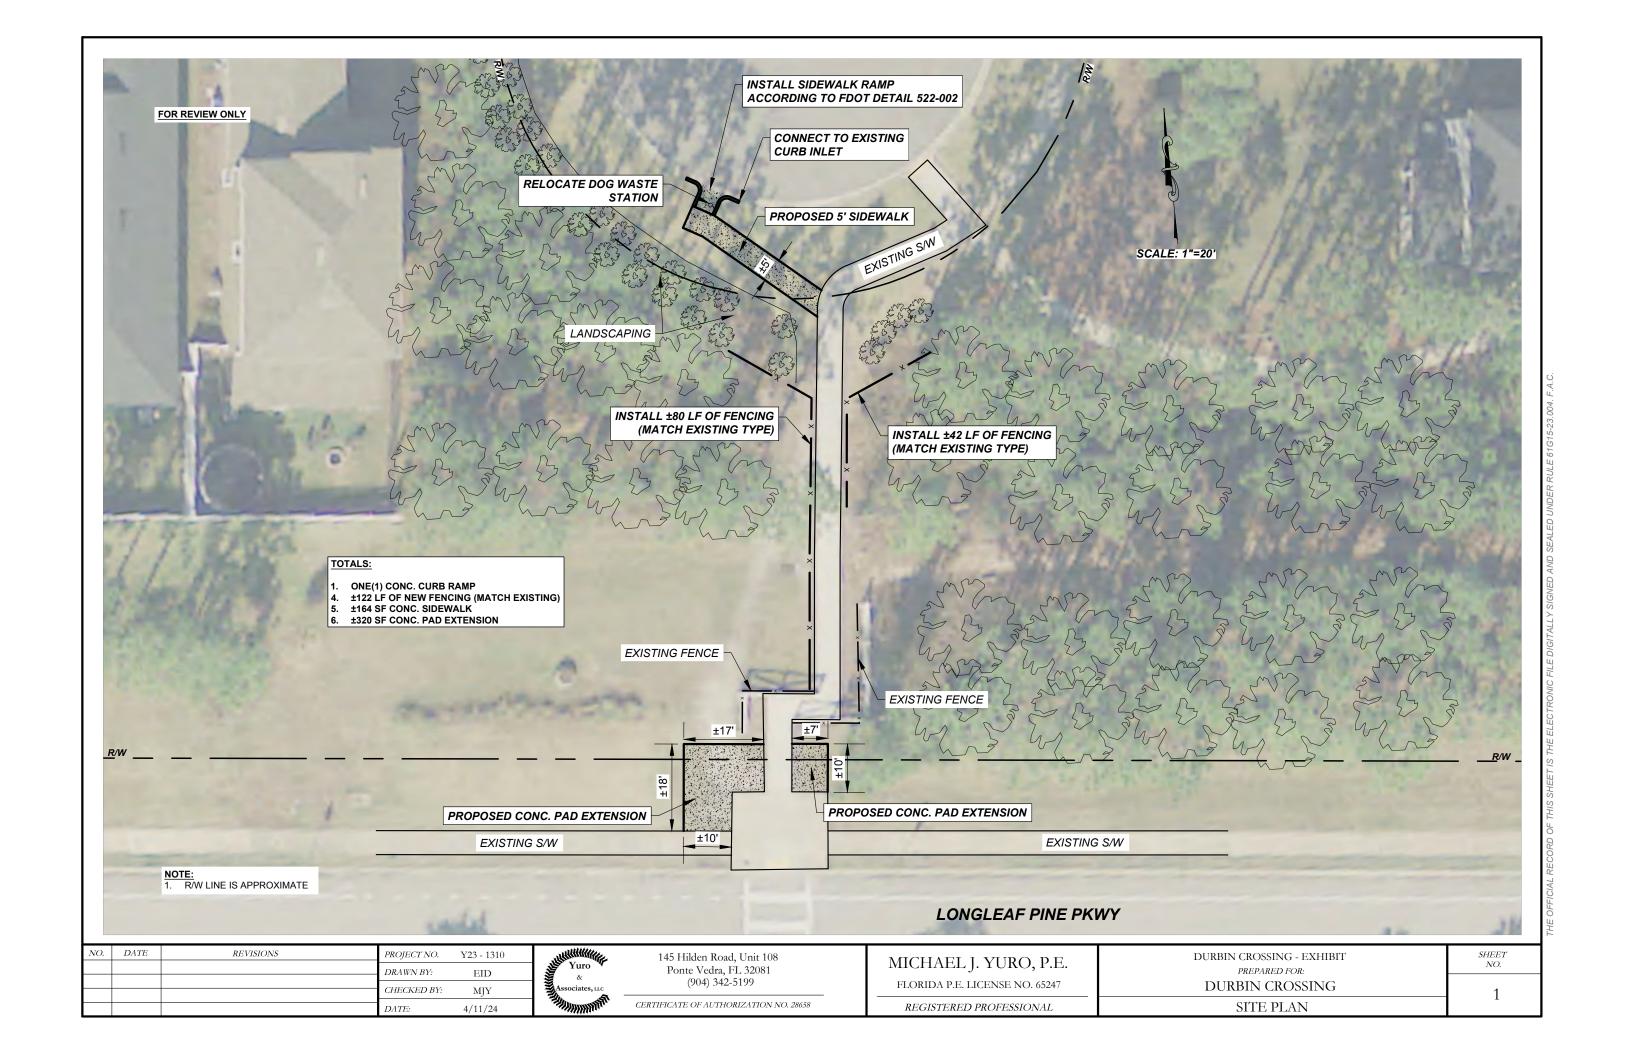

#### C. District Engineer

Mr. Yuro stated I did see the sketch from Zach on the sidewalk by the school crossing and it makes sense to me. Did you want to do something closer to the cul-de-sac where the kids are walking across creating a dirt path? If you want to move forward with something, we will need an exhibit and get approval from the county.

Mr. Harrah stated bring a rendering and the cost to us in April so we can have a discussion.