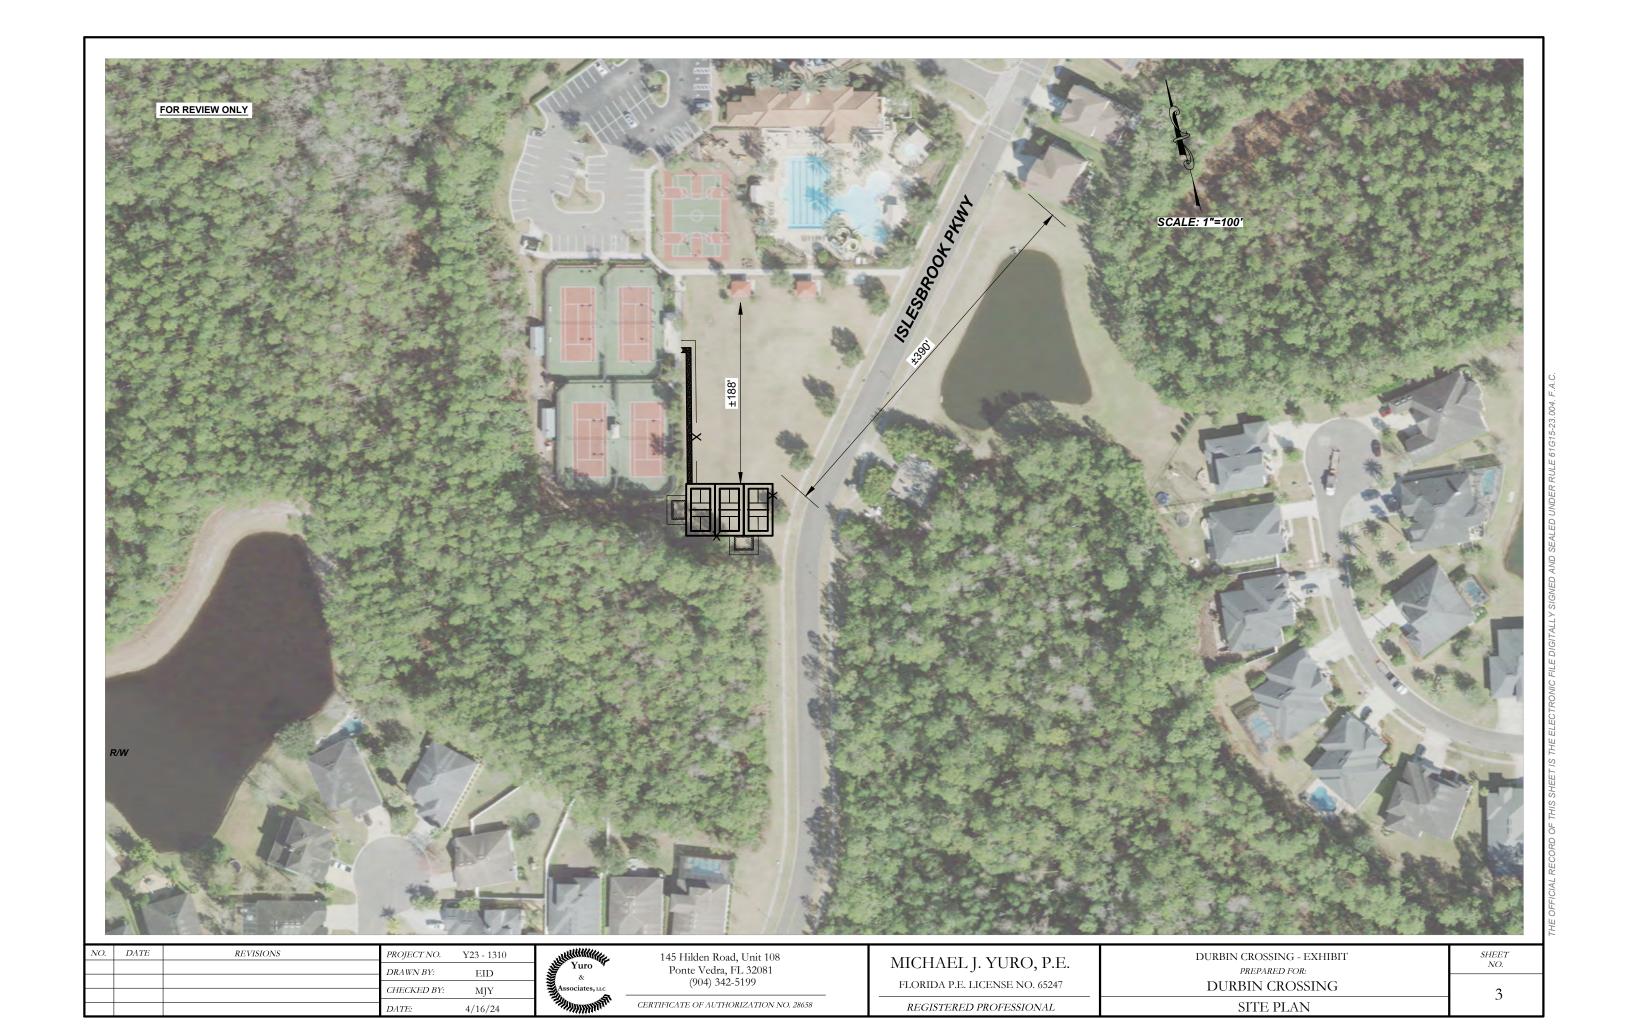

#### **Discussion of Location for Pickleball Courts**

After discussion staff was directed to bring back to the next meeting a drawing of the proposed courts at the south amenity, the acreage required from the open green space, the price to convert two tennis courts to pickleball and converting tennis courts with temporary lines, along with the proposed costs.