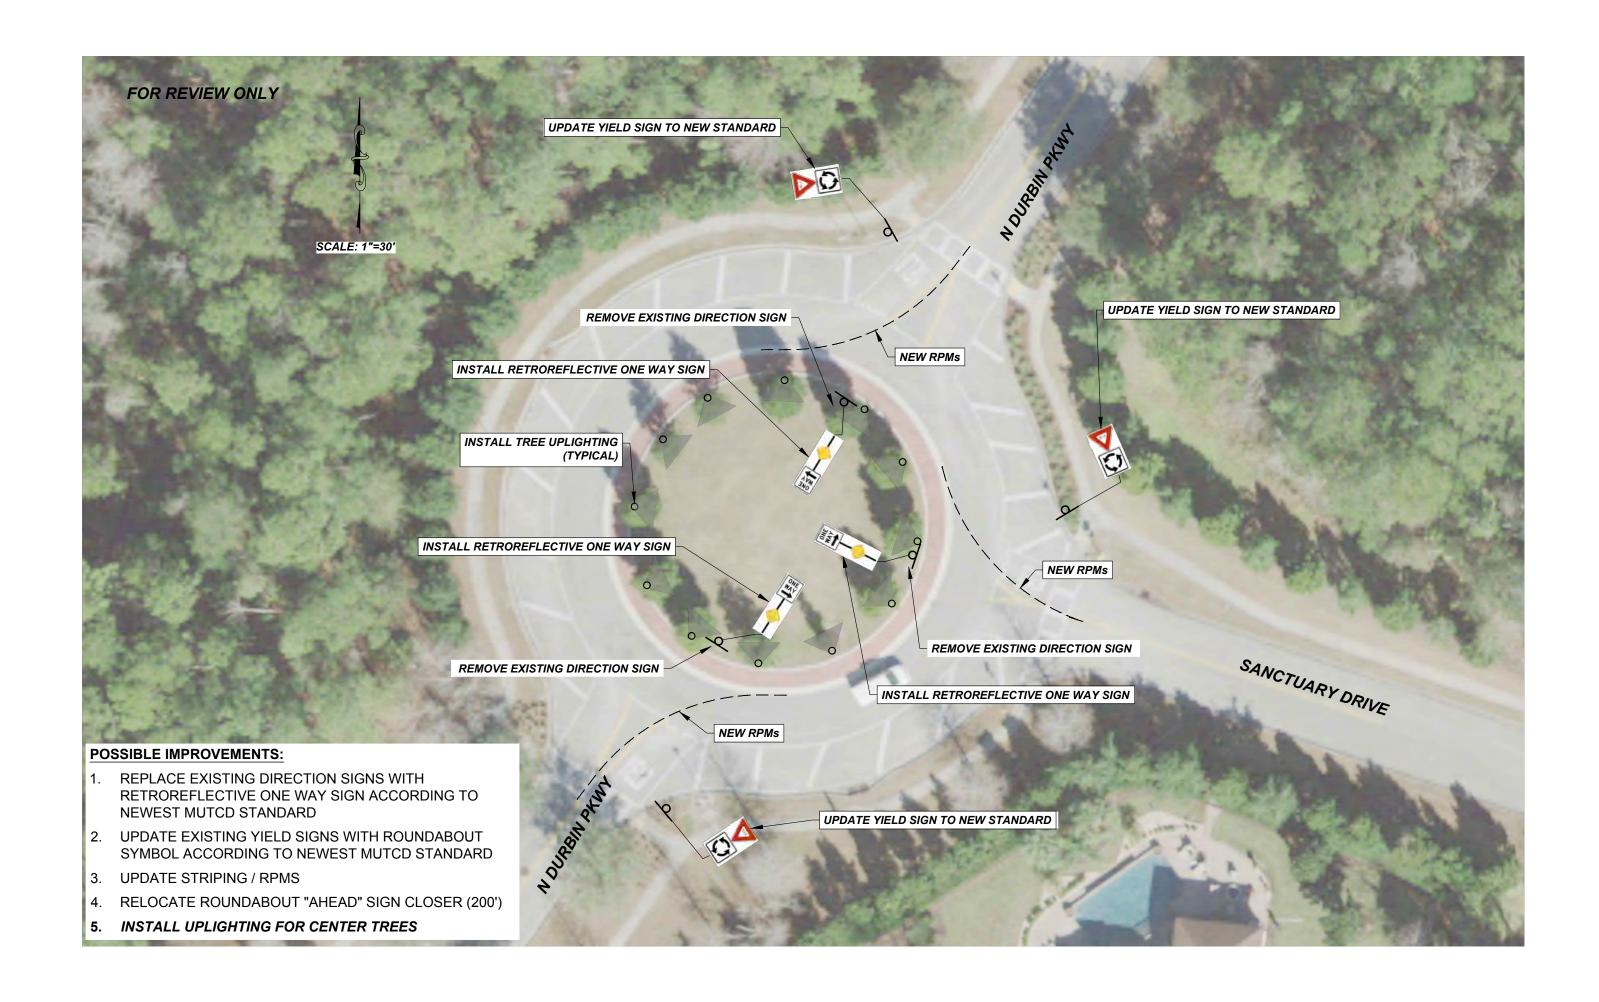

Ms. Hall stated we have had a couple accidents at the roundabout and it is dark at night. What about rumble strips?

Mr. Eckert stated the County would be the one to do that work or at least give permission to do that.